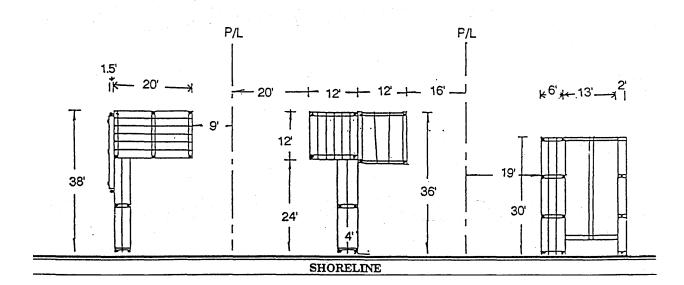

Plan View - (applicant and adjacent docks)

Profile View

TOTAL SQUARE FEET 240
WATERWAY WIDTH 180'
WATERFRONT WIDTH 60'

Plan View (applicant and adjacent docks)