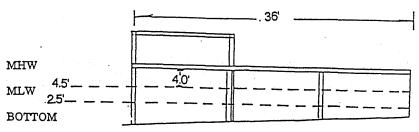

### **PRIVATE DOCK**

MHW MLW BOTTOM

**Profile View** 

| TOTAL SQUARE FEET |  |  |
|-------------------|--|--|
| NEW SQUARE FEET   |  |  |
| WATER WAY WIDTH   |  |  |

WATERFRONT WIDTH \_\_

ENG. SCALE: 1" = 20'