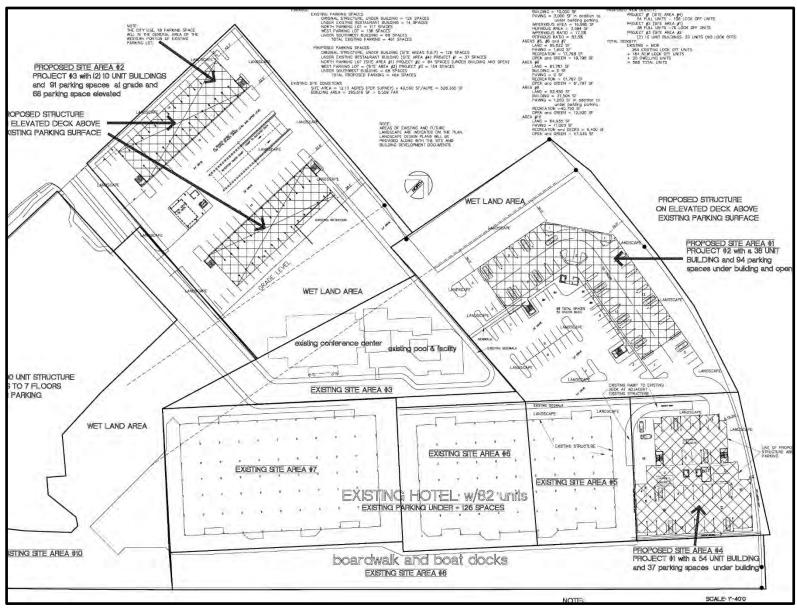

- B. ORDINANCE NO. 2023-07-FIRST READING- SMALL SCALE FUTURE LAND USE MAP AMENDMENT: Request to change the Future Land Use from Residential/Office/Retail (R/O/R) to Commercial-General-Temp Lodging Density 50 - Business District Triangle (CG-TLD50-BDT) for an additional 112 units with 92 lock off units to the Holiday Inn Harbourside site at 401 2<sup>nd</sup> St. As described in Exhibit "A".
- C. ORDINANCE NO 2023-08- FIRST READING PLANNED UNIT DEVELOPMENT: Request for an amendment to the Holiday Inn Harborside (formerly known as Hamlin's Landing) Planned Unit Development for an additional 112 units with 92 lock off units for the Holiday Inn Harbourside site at 401 2<sup>nd</sup> Street, Indian Rocks Beach, Florida.