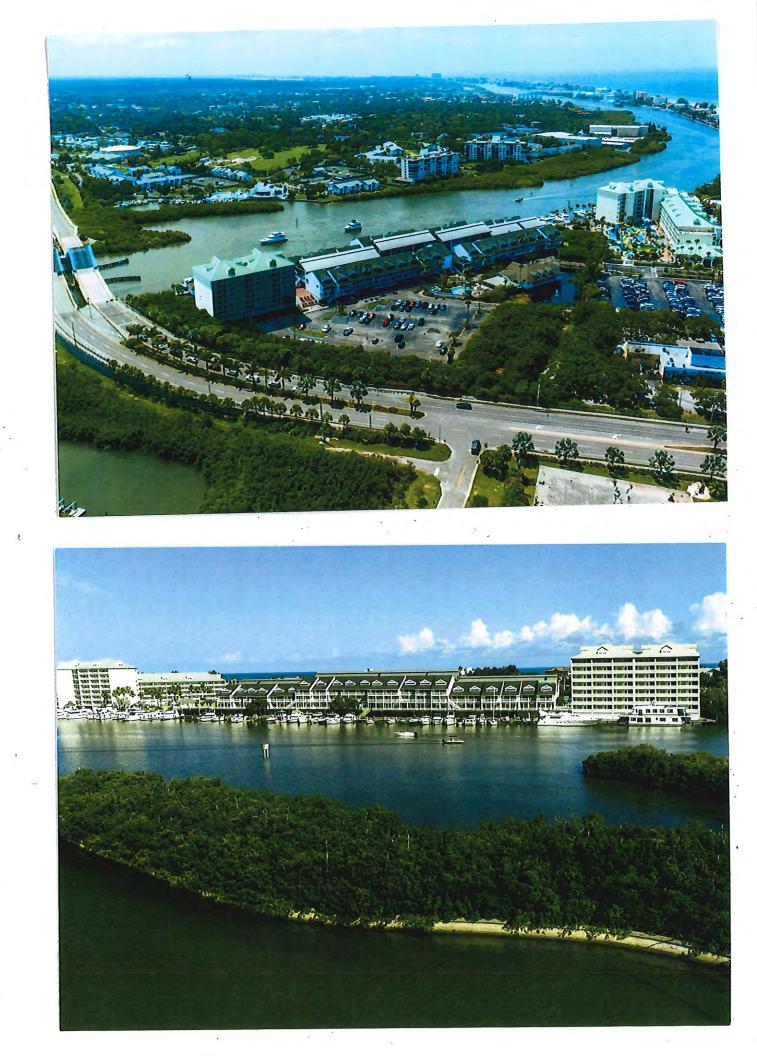

- B. ORDINANCE NO. 2023-07-FIRST READING- SMALL SCALE FUTURE LAND USE MAP AMENDMENT: Request to change the Future Land Use from Residential/Office/Retail (R/O/R) to Commercial-General-Temp Lodging Density 50 - Business District Triangle (CG-TLD50-BDT) for an additional 112 units with 92 lock off units to the Holiday Inn Harbourside site at 401 2<sup>nd</sup> St. As described in Exhibit "A".
- C. ORDINANCE NO 2023-08- FIRST READING PLANNED UNIT DEVELOPMENT: Request for an amendment to the Holiday Inn Harborside (formerly known as Hamlin's Landing) Planned Unit Development for an additional 112 units with 92 lock off units for the Holiday Inn Harbourside site at 401 2<sup>nd</sup> Street, Indian Rocks Beach, Florida.