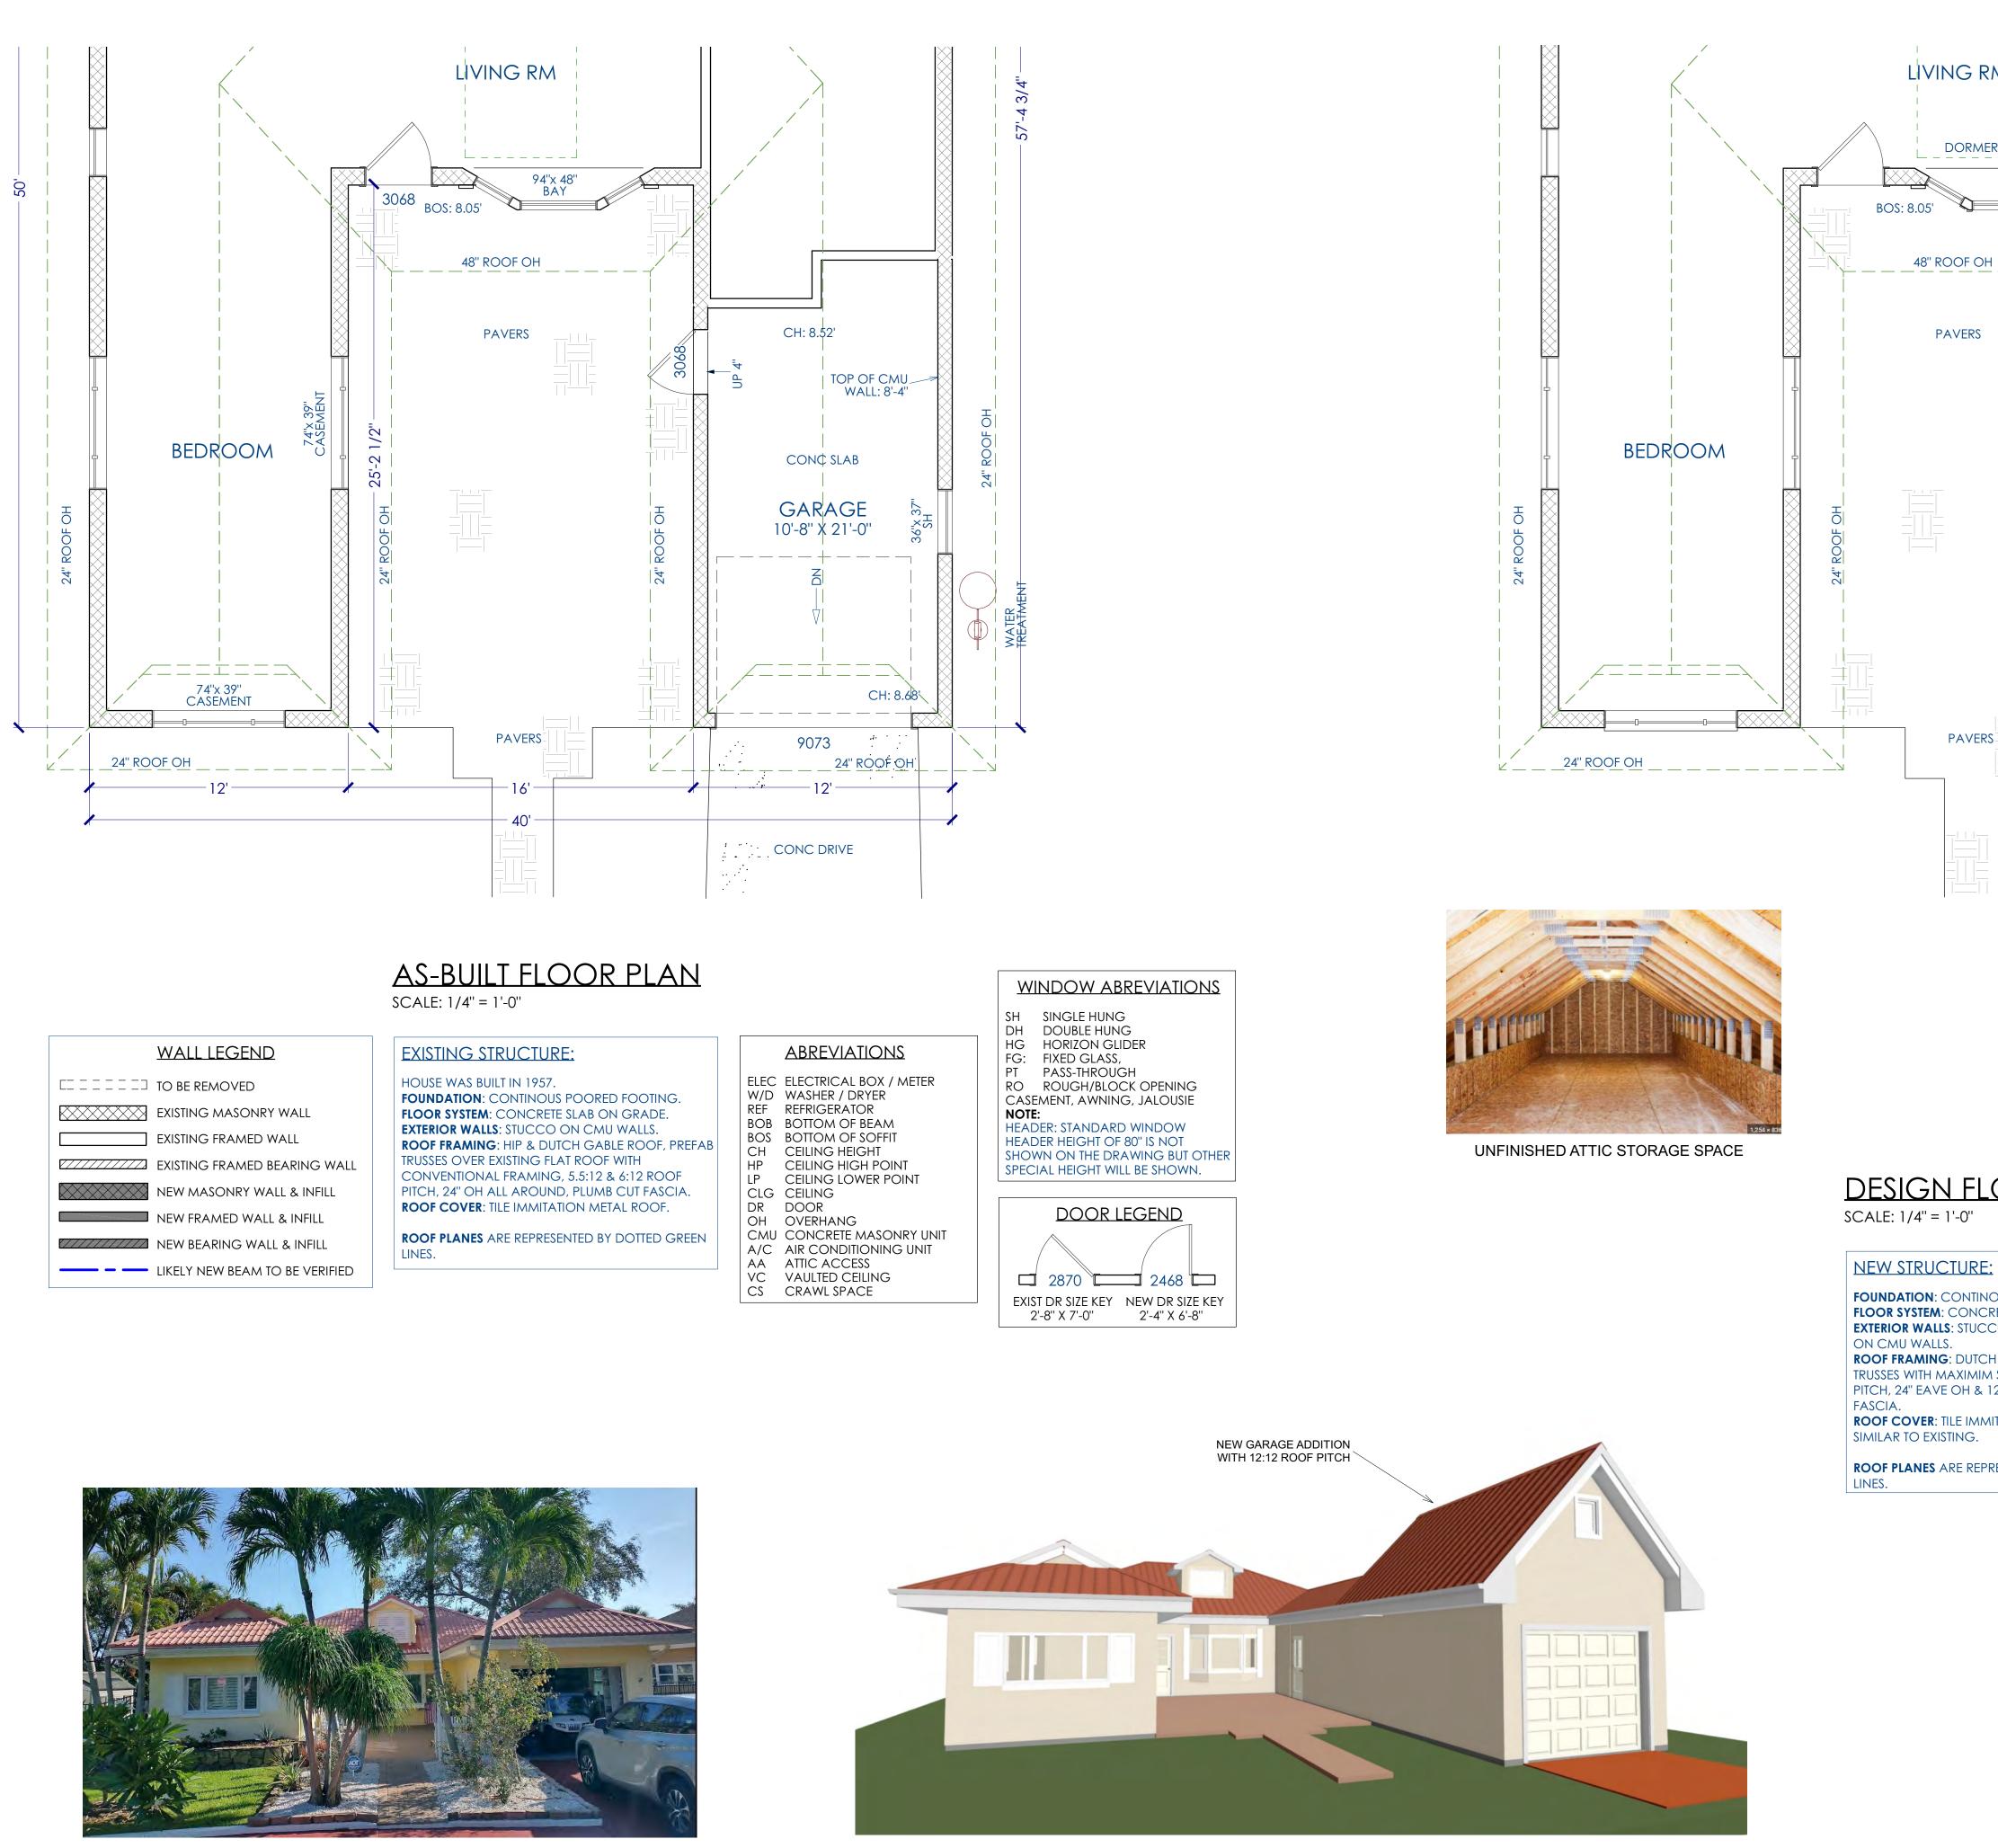

#### BACKGROUND:

The applicant is requesting a variance of 10 ft into the front yard to allow for an extension on the garage so that the owner can park his vehicle inside the garage. The house was constructed in 1957.

The subject property is a pie-shaped lot located along a curved right-of-way. The unusual shape of the lot greatly reduces the potential development area. It should be noted that the Applicant's home is set back 30 feet from the property line, and approximately 55 feet from the edge of pavement. Although the Applicant is seeking a reduced front yard setback to allow for a 15-foot extension of the existing small garage (which isn't currently long enough to park his vehicle inside), the garage would still be approximately 40 feet away from the curb. The proposed extension of the garage would not even interfere with the existing circular driveway. See attached plans and survey.

# The variance granted is the minimum that will make possible the reasonable use of the land, structure or building:

The proposed variance is the minimum variance that will make possible the reasonable use of the structure. As stated above, due to the pie-shaped lot, development is already constrained. The home, which was built in 1957, has a small garage. In order to make the garage functional for parking a vehicle, it needs to be enlarged. The proposed

extension of the garage would tie into the existing driveway and not detract from any of the other architectural elements of the existing home. The proposed variance also minimizes the amount of additional impervious surface that will be added to the lot for the purpose of a garage. The proposed addition will be where there is an existing concrete driveway, and it only proposed to add a total of 180 Sq. Ft. That is substantially less of an impact than building an entire new garage elsewhere on the property.