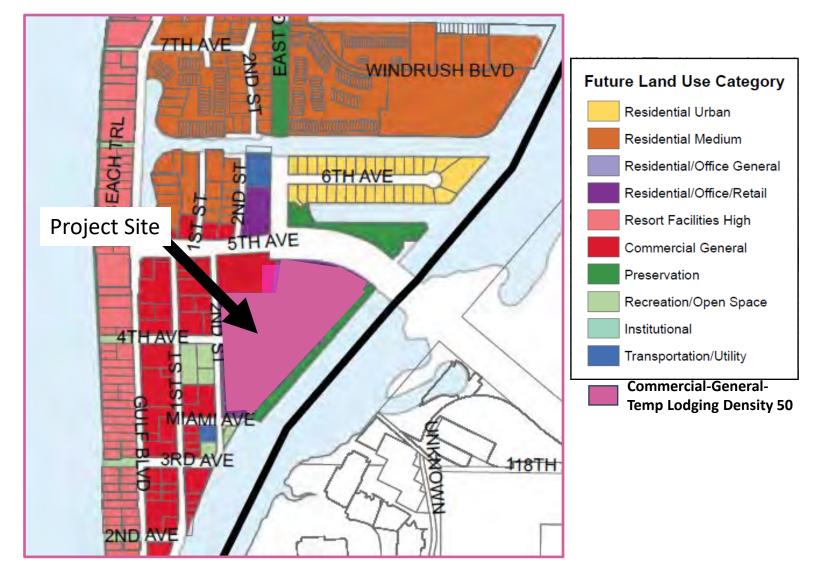

D FROM RESIDENTIAL/OFFICE/RETAIL (R/O/R) TO COMMERCIAL-GENERAL-TEMP LODGING DENSITY 50 - BUSINESS DISTRICT TRIANGLE (CG-TLD50-BDT) FOR THE PROPERTY LOCATED AT 401 2<sup>ND</sup> ST PROVIDING FOR APPROVAL OF A CORRESPONDING DEVELOPMENT AGREEMENT FOR TEMPORARY LODGING; AND PROVIDING FOR AN EFFECTIVE DATE.

# **ORDINANCE NO. 2023-08**

AN ORDINANCE OF THE CITY COMMISSION OF THE CITY OF INDIAN ROCKS BEACH, FLORIDA; AMENDING THE 2002 HOLIDAY HARBORSIDE PLANNED UNIT DEVELOPMENT AGREEMENT TO ALLOW FOR AN ADDTIIONAL 112 UNITS WITH 92 LOCK-OFF UNITS FOR THE PROPERTY LOCATED AT 401 2ND ST, INDIAN ROCKS BEACH, FL; PROVIDING FOR APPROVAL OF A CORRESPONDING DEVELOPMENT AGREEMENT FOR TEMPORARY LODGING; AND PROVIDING FOR AN EFFECTIVE DATE.



# 401 2<sup>nd</sup> Street



# ZONING



# FUTURE LAND USE



# Survey



# **EXISTING USES**



# **PROPOSED USES**



## **PROPOSED SITE PLAN**



## **PROPOSED SITE PLAN**









```
BUILDING HEIGHTS: FROM FLOOD PLANE
                                                                                        SITE
    (EXISTING) AREAS $5,86 and $7 - ORIGINAL STRUCTURE = 5211 MEAN ROOF, BOTI PEAK
                                                                                        07/
     (EXISTING) AREA (9 - 100 UNIT STRUCTURE - 9311 PER DEVELOPMENT AGREEMENT, HEIGHT REV
     ALONG 2nd STREET - SOIL MEAN, SOIL PEAK
         AREA #4 - PROJECT #1, 54 UNIT STRUCTURE - 9311 TO MATCH EXISTING
(NEW)
         AREA #1 - PROJECT #2. 38 UNIT STRUCTURE - SOIL MEAN, SHI PEAK
(NEW)
         AREA #2 - PROJECT #3 (2) 10 UNIT STRUCTURES - 41ft MEAN, 45ft PEAK
(