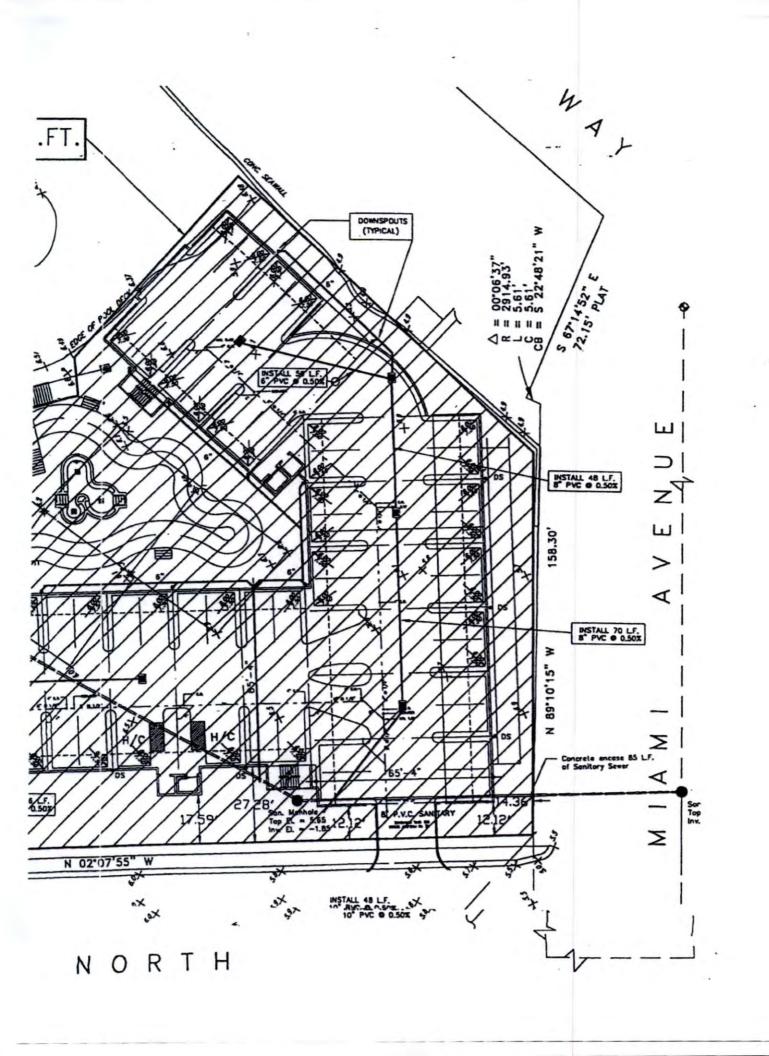

## Survey

The subject property is a pie-shaped lot located along a curved right-of-way. The unusual shape of the lot greatly reduces the potential development area. It should be noted that the Applicant's home is set back 30 feet from the property line, and approximately 55 feet from the edge of pavement. Although the Applicant is seeking a reduced front yard setback to allow for a 15-foot extension of the existing small garage (which isn't currently long enough to park his vehicle inside), the garage would still be approximately 40 feet away from the curb. The proposed extension of the garage would not even interfere with the existing circular driveway. See attached plans and survey.