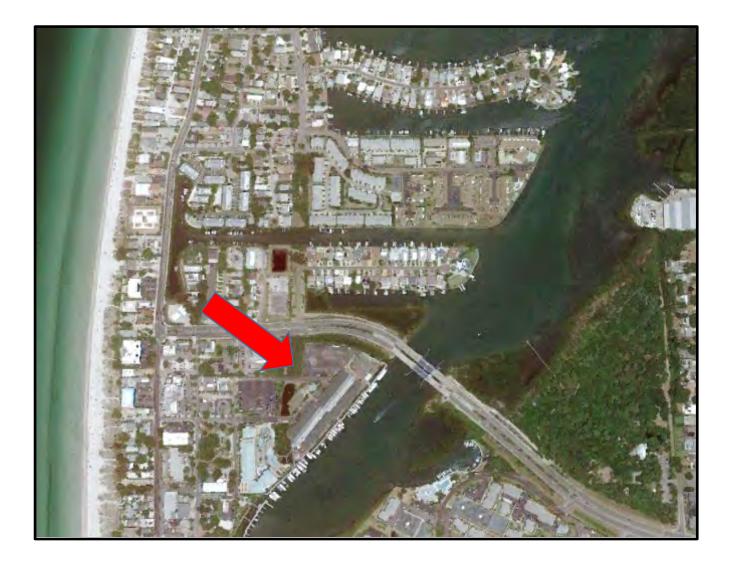

LAND USE MAP BY RECLASSIFYING LAND FROM RESIDENTIAL/OFFICE/RETAIL (R/O/R) TO COMMERCIAL-GENERAL-TEMP LODGING DENSITY 50 - BUSINESS DISTRICT TRIANGLE (CG-TLD50-BDT) FOR THE PROPERTY LOCATED AT 401 2<sup>ND</sup> ST PROVIDING FOR APPROVAL OF A CORRESPONDING DEVELOPMENT AGREEMENT FOR TEMPORARY LODGING; AND PROVIDING FOR AN EFFECTIVE DATE.

# **ORDINANCE NO. 2023-08**

AN ORDINANCE OF THE CITY COMMISSION OF THE CITY OF INDIAN ROCKS BEACH, FLORIDA; AMENDING THE 2002 HOLIDAY HARBORSIDE PLANNED UNIT DEVELOPMENT AGREEMENT TO ALLOW FOR AN ADDTIIONAL 112 UNITS WITH 92 LOCK-OFF UNITS FOR THE PROPERTY LOCATED AT 401 2ND ST, INDIAN ROCKS BEACH, FL; PROVIDING FOR APPROVAL OF A CORRESPONDING DEVELOPMENT AGREEMENT FOR TEMPORARY LODGING; AND PROVIDING FOR AN EFFECTIVE DATE.



# 401 2<sup>nd</sup> Street



# ZONING



# FUTURE LAND USE



# Survey



# **EXISTING USES**



# **PROPOSED USES**



## **PROPOSED SITE PLAN**



## **PROPOSED SITE PLAN**









```
BUILDING HEIGHTS: FROM FLOOD PLANE
                                                                                        SITE
    (EXISTING) AREAS $5,86 and $7 - ORIGINAL STRUCTURE = 5211 MEAN ROOF, BOTI PEAK
                                                                                        07/
     (EXISTING) AREA (9 - 100 UNIT STRUCTURE - 9311 PER DEVELOPMENT AGREEMENT, HEIGHT REV
     ALONG 2nd STREET - SOIL MEAN, SOIL PEAK
         AREA #4 - PROJECT #1, 54 UNIT STRUCTURE - 9311 TO MATCH EXISTING
(NEW)
         AREA #1 - PROJECT #2. 38 UNIT STRUCTURE - SOIL MEAN, SHI PEAK
(NEW)
         AREA #2 - PROJECT #3 (2) 10 UNIT ST