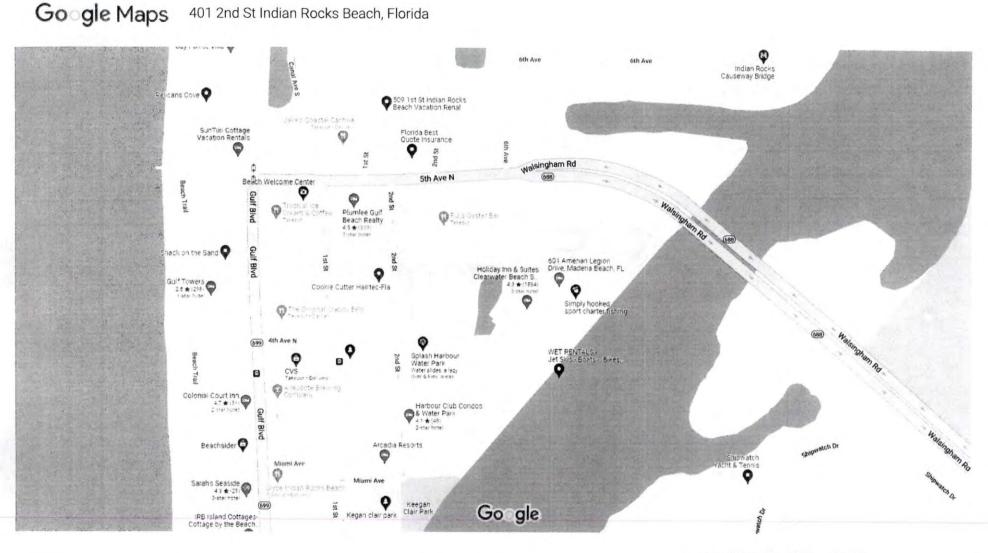

- B. ORDINANCE NO. 2023-07-FIRST READING- SMALL SCALE FUTURE LAND USE MAP AMENDMENT: Request to change the Future Land Use from Residential/Office/Retail (R/O/R) to Commercial-General-Temp Lodging Density 50 - Business District Triangle (CG-TLD50-BDT) for an additional 112 units with 92 lock off units to the Holiday Inn Harbourside site at 401 2<sup>nd</sup> St. As described in Exhibit "A".
- C. ORDINANCE NO 2023-08- FIRST READING PLANNED UNIT DEVELOPMENT: Request for an amendment to the Holiday Inn Harborside (formerly known as Hamlin's Landing) Planned Unit Development for an additional 112 units with 92 lock off units for the Holiday Inn Harbourside site at 401 2<sup>nd</sup> Street, Indian Rocks Beach, Florida.