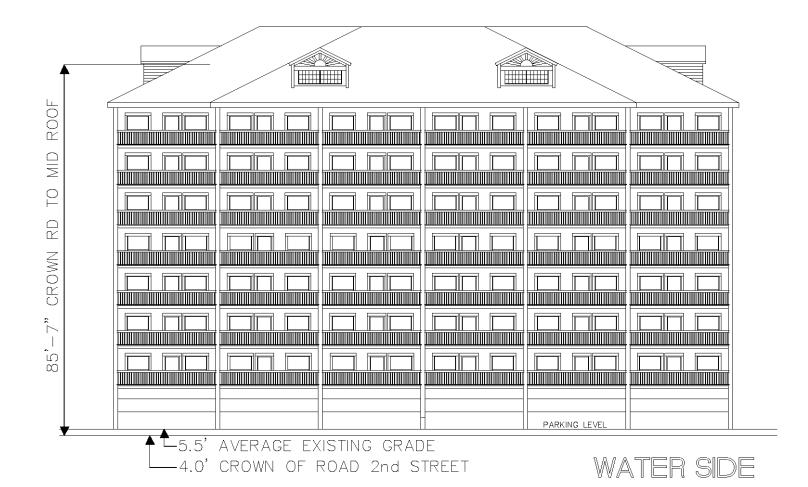

- B. ORDINANCE NO. 2023-07-FIRST READING- SMALL SCALE FUTURE LAND USE MAP AMENDMENT: Request to change the Future Land Use from Residential/Office/Retail (R/O/R) to Commercial-General-Temp Lodging Density 50 - Business District Triangle (CG-TLD50-BDT) for an additional 112 units with 92 lock off units to the Holiday Inn Harbourside site at 401 2<sup>nd</sup> St. As described in Exhibit "A".
- C. ORDINANCE NO 2023-08- FIRST READING PLANNED UNIT DEVELOPMENT: Request for an amendment to the Holiday Inn Harborside (formerly known as Hamlin's Landing) Planned Unit Development for an additional 112 units with 92 lock off units for the Holiday Inn Harbourside site at 401 2<sup>nd</sup> Street, Indian Rocks Beach, Florida.