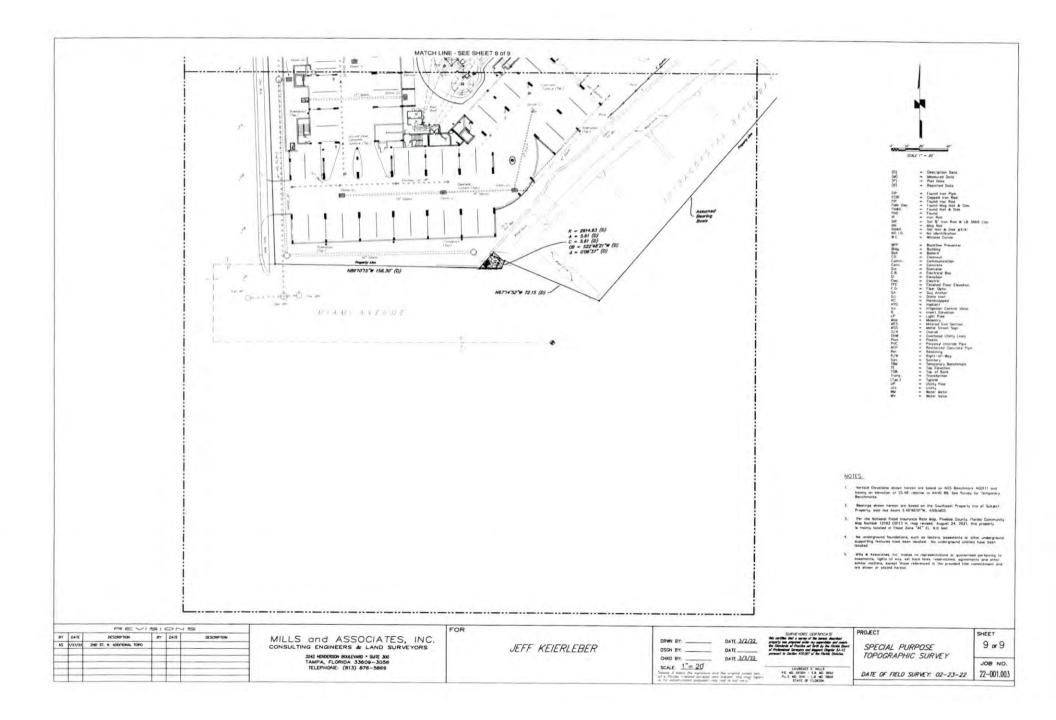

# 320 12<sup>th</sup> Avenue BOA CASE NO. 2023-08

### BOA CASE NO. 2023-08 - 320 12th Avenue

Variance request from Sec.110-131(1) f.1 of the Code of Ordinances, of 10 feet into the required 25 foot front yard setback, resulting in a total setback of 15 feet for the extension of the garage for property located at 320 12th Avenue, Indian Rocks Beach, Florida, and legally described as Lot 3, Block 88, 1st Addition to Re-Revised Indian Beach Subdivision, recorded in Plat Book 23 Pages 11,12 and 13, of the Public Records of Pinellas County, Florida & that part of Lot 4, Block 88, 1st Addition to Re-Revised Indian Beach Subdivision Described as Beg Most E'ly Cor of Lot 4 Thence S36D01'00"W 120FT Thence Cur RT RAD 285FT ARC 26.51FT CB N51D29'36"W 26.50FT Thence N47D46'33"E 22.63FT Thence N51D15'00"E 57.76FT Thence N45D17'36"E 41.42FT To POB (Map S-06-30-15)

# 320 12<sup>th</sup> Avenue

## Survey