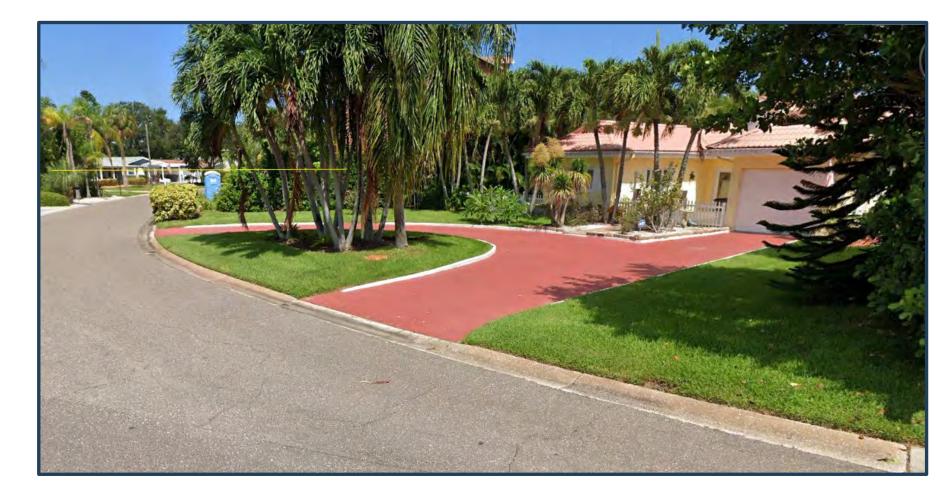

#### BACKGROUND:

The applicant is requesting a variance of 10 ft into the front yard to allow for an extension on the garage so that the owner can park his vehicle inside the garage. The house was constructed in 1957.

The subject property is a pie-shaped lot located along a curved right-of-way. The unusual shape of the lot greatly reduces the potential development area. It should be noted that the Applicant's home is set back 30 feet from the property line, and approximately 55 feet from the edge of pavement. Although the Applicant is seeking a reduced front yard setback to allow for a 15-foot extension of the existing small garage (which isn't currently long enough to park his vehicle inside), the garage would still be approximately 40 feet away from the curb. The proposed extension of the garage would not even interfere with the existing circular driveway. See attached plans and survey.

The purpose the front yard setback is to create a common line of sight, provide access to underground utilities and to avoid homes being built right up to the roadway. Due to the curve in the right-of-way and the additional 25 feet of right-of-way that extends from the curb up to the Applicant's property, the proposed garage extension would still be approximately 40 feet back from the edge of pavement. The granting of the variance would be in harmony with the general intent and purpose of the Code, and it would not be injurious to the public welfare. The property owner to the east of the subject property (322 12<sup>th</sup> Ave), which is the closest property to the proposed improvement, has signed a letter of no-objection and is in support of this application.