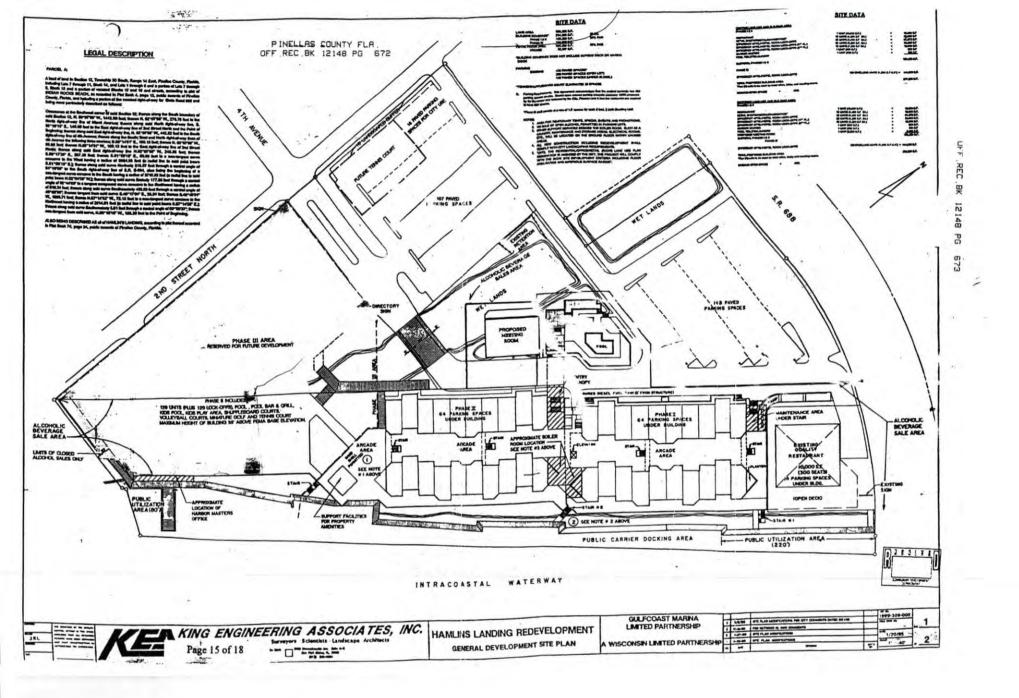

- B. ORDINANCE NO. 2023-07-FIRST READING- SMALL SCALE FUTURE LAND USE MAP AMENDMENT: Request to change the Future Land Use from Residential/Office/Retail (R/O/R) to Commercial-General-Temp Lodging Density 50 - Business District Triangle (CG-TLD50-BDT) for an additional 112 units with 92 lock off units to the Holiday Inn Harbourside site at 401 2<sup>nd</sup> St. As described in Exhibit "A".
- C. ORDINANCE NO 2023-08- FIRST READING PLANNED UNIT DEVELOPMENT: Request for an amendment to the Holiday Inn Harborside (formerly known as Hamlin's Landing) Planned Unit Development for an additional 112 units with 92 lock off units for the Holiday Inn Harbourside site at 401 2<sup>nd</sup> Street, Indian Rocks Beach, Florida.