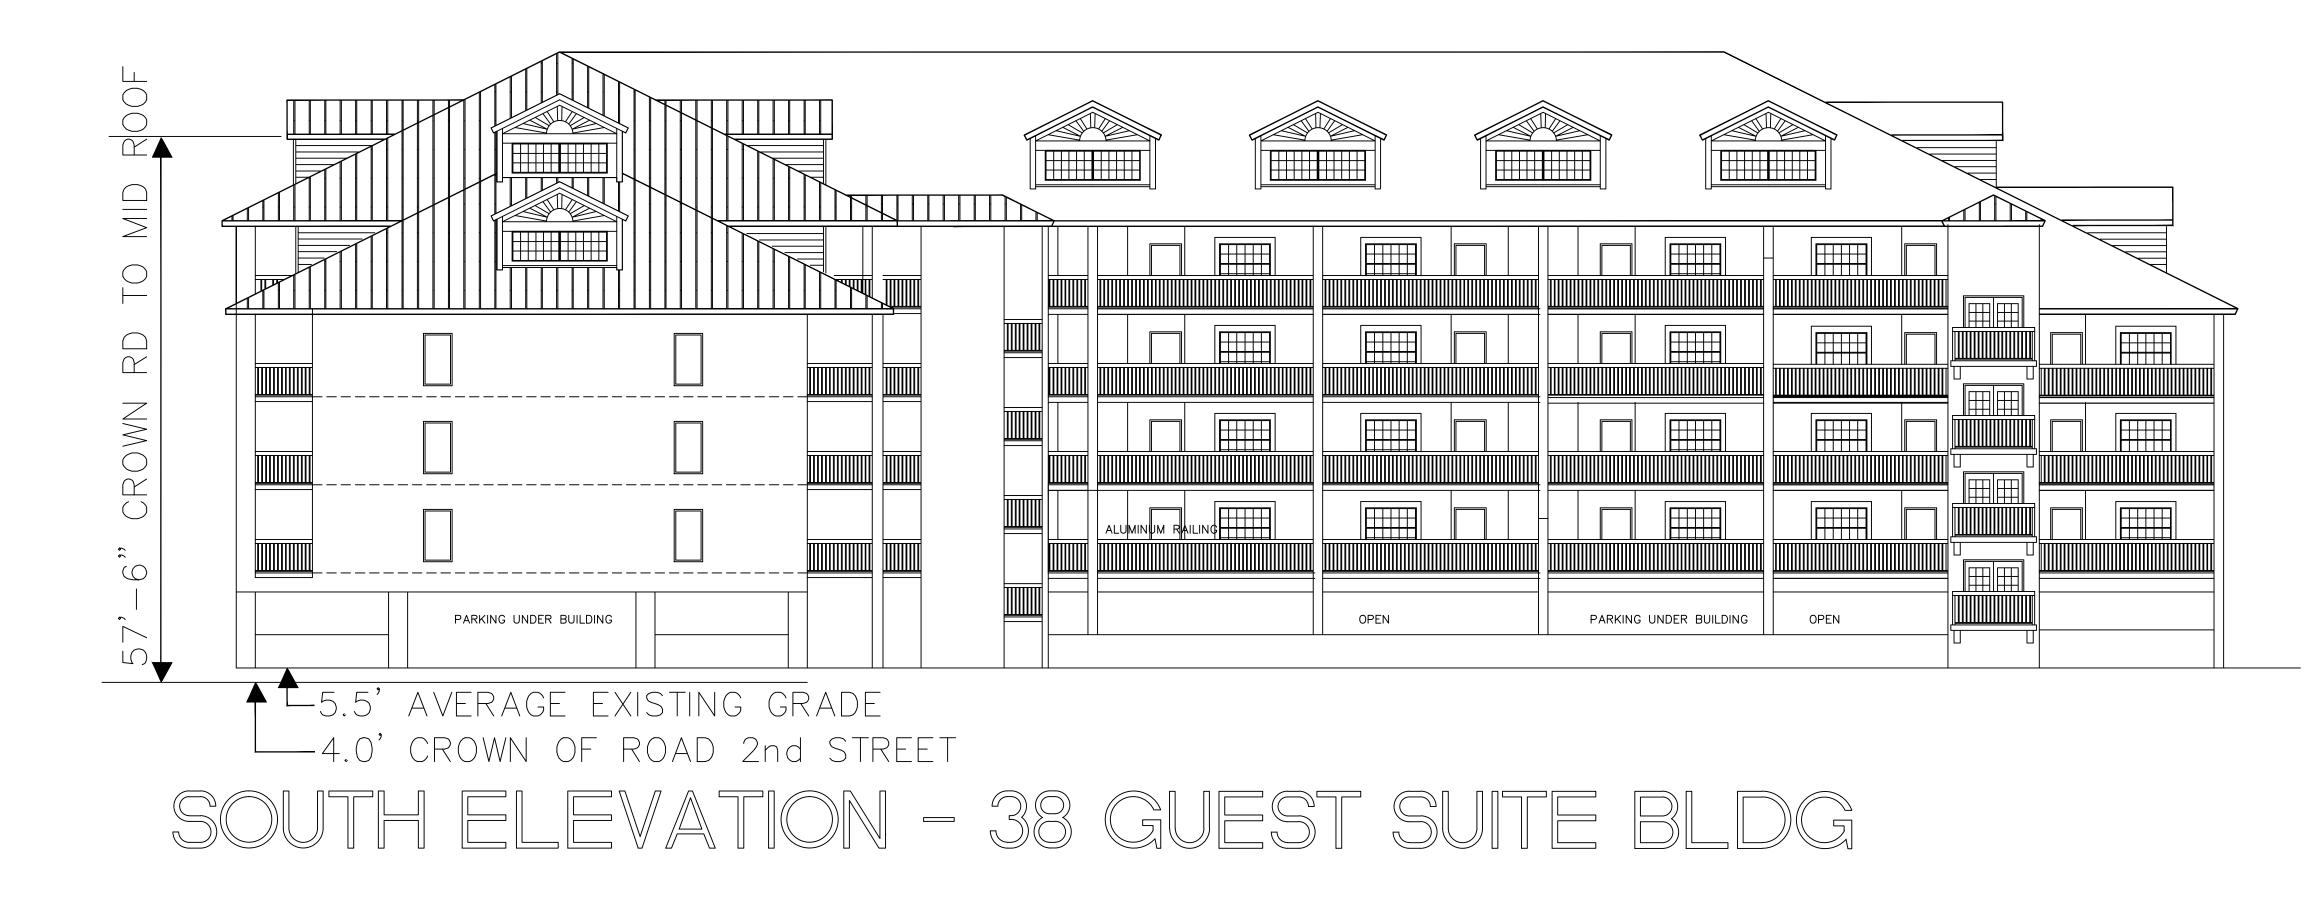

- B. ORDINANCE NO. 2023-07-FIRST READING- SMALL SCALE FUTURE LAND USE MAP AMENDMENT: Request to change the Future Land Use from Residential/Office/Retail (R/O/R) to Commercial-General-Temp Lodging Density 50 - Business District Triangle (CG-TLD50-BDT) for an additional 112 units with 92 lock off units to the Holiday Inn Harbourside site at 401 2<sup>nd</sup> St. As described in Exhibit "A".
- C. ORDINANCE NO 2023-08- FIRST READING PLANNED UNIT DEVELOPMENT: Request for an amendment to the Holiday Inn Harborside (formerly known as Hamlin's Landing) Planned Unit Development for an additional 112 units with 92 lock off units for the Holiday Inn Harbourside site at 401 2<sup>nd</sup> Street, Indian Rocks Beach, Florida.