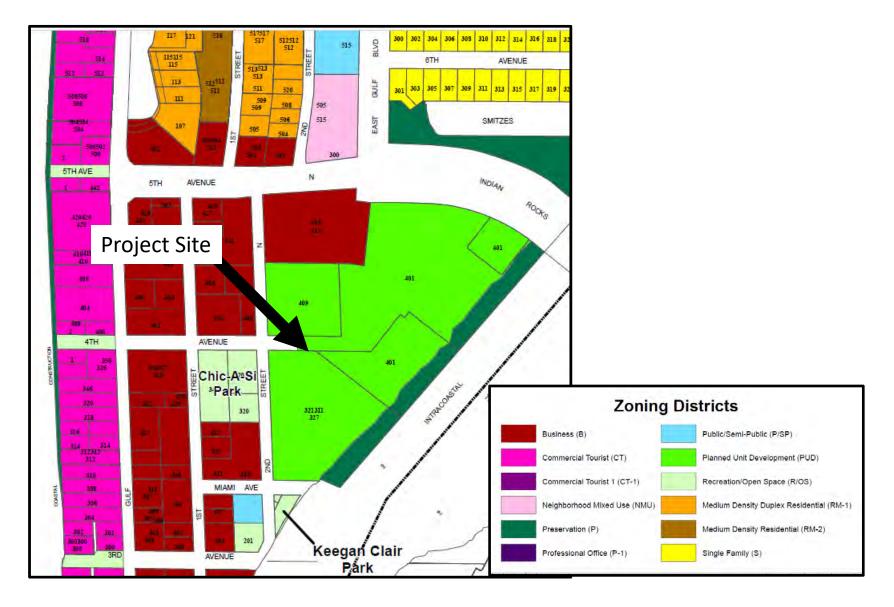

BY RECLASSIFYING LAND FROM RESIDENTIAL/OFFICE/RETAIL (R/O/R) TO COMMERCIAL-GENERAL-TEMP LODGING DENSITY 50 - BUSINESS DISTRICT TRIANGLE (CG-TLD50-BDT) FOR THE PROPERTY LOCATED AT 401 2<sup>ND</sup> ST PROVIDING FOR APPROVAL OF A CORRESPONDING DEVELOPMENT AGREEMENT FOR TEMPORARY LODGING; AND PROVIDING FOR AN EFFECTIVE DATE.

# **ORDINANCE NO. 2023-08**

AN ORDINANCE OF THE CITY COMMISSION OF THE CITY OF INDIAN ROCKS BEACH, FLORIDA; AMENDING THE 2002 HOLIDAY HARBORSIDE PLANNED UNIT DEVELOPMENT AGREEMENT TO ALLOW FOR AN ADDTIIONAL 112 UNITS WITH 92 LOCK-OFF UNITS FOR THE PROPERTY LOCATED AT 401 2ND ST, INDIAN ROCKS BEACH, FL; PROVIDING FOR APPROVAL OF A CORRESPONDING DEVELOPMENT AGREEMENT FOR TEMPORARY LODGING; AND PROVIDING FOR AN EFFECTIVE DATE.



# 401 2<sup>nd</sup> Street



# ZONING



# FUTURE LAND USE



# Survey



# **EXISTING USES**



# **PROPOSED USES**



## **PROPOSED SITE PLAN**



## **PROPOSED SITE PLAN**









```
BUILDING HEIGHTS: FROM FLOOD PLANE
                                                                                        SITE
    (EXISTING) AREAS $5,86 and $7 - ORIGINAL STRUCTURE = 5211 MEAN ROOF, BOTI PEAK
                                                                                        07/
     (EXISTING) AREA (9 - 100 UNIT STRUCTURE - 9311 PER DEVELOPMENT AGREEMENT, HEIGHT REV
     ALONG 2nd STREET - SOIL MEAN, SOIL PEAK
         AREA #4 - PROJECT #1, 54 UNIT STRUCTURE - 9311 TO MATCH EXISTING
(NEW)
         AREA #1 - PROJECT #2. 38 UNIT STRUCTURE - SOIL MEAN, SHI PEAK
(NEW)
         AREA #2 - PROJECT #3 (2) 10 UNIT STRUCTURES - 4