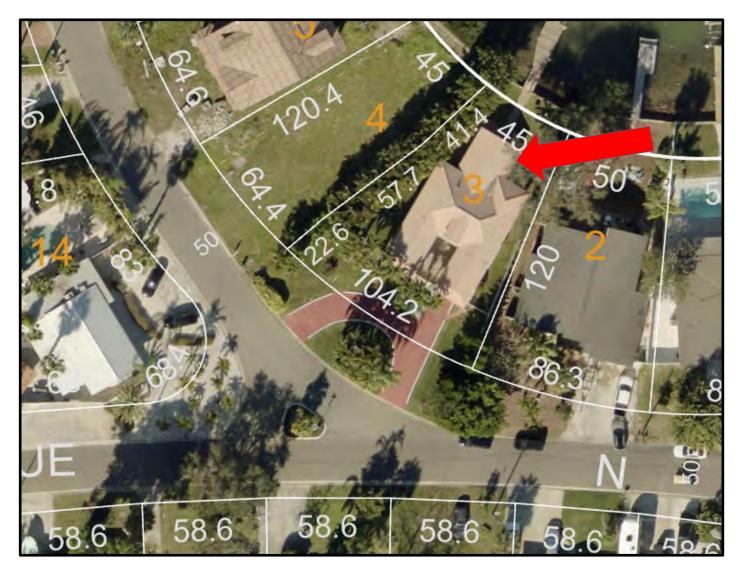

#### A. BOA CASE NO. 2023-08 – 320 12<sup>th</sup> Avenue

Variance request from Sec.110-131(1) f.1 of the Code of Ordinances, of 10 feet into the required 25-foot front yard setback, resulting in a total setback of 15 feet for the extension of the garage.

#### SUBJECT: BOA CASE NO. 2023-08 – 320 12<sup>th</sup> Avenue

Variance request from Sec.110-131(1) f.1 of the Code of Ordinances, of 10 feet into the required 25 foot front yard setback, resulting in a total setback of 15 feet for the extension of the garage for property located at 320 12<sup>th</sup> Avenue, Indian Rocks Beach, Florida, and legally described as Lot 3, Block 88, 1<sup>st</sup> Addition to Re-Revised Indian Beach Subdivision, recorded in Plat Book 23 Pages 11,12 and13, of the Public Records of Pinellas County, Florida & that part of Lot 4, Block 88, 1<sup>st</sup> Addition to Re-Revised Indian Beach Subdivision Described as Beg Most E'ly Cor of Lot 4 Thence S36D01'00"W 120FT Thence Cur RT RAD 285FT ARC 26.51FT CB N51D29'36"W 26.50FT Thence N47D46'33"E 22.63FT Thence N51D15'00"E 57.76FT Thence N45D17'36"E 41.42FT To POB (Map S-06-30-15) Parcel # 01-30-14-42048088-0030

#### BACKGROUND:

The applicant is requesting a variance of 10 ft into the front yard to allow for an extension on the garage so that the owner can park his vehicle inside the garage. The house was constructed in 1957.

The property is a pie-shaped lot located along a curved right of way.

b. The special conditions and circumstances do not result from the actions of the applicant.

The applicant did not create any special conditions or circumstances.

**CORRESPONDENCE:** Neighbors at 322 12<sup>th</sup> Avenue and 323 12<sup>th</sup> Ave sent letters of approval on the proposed setback.