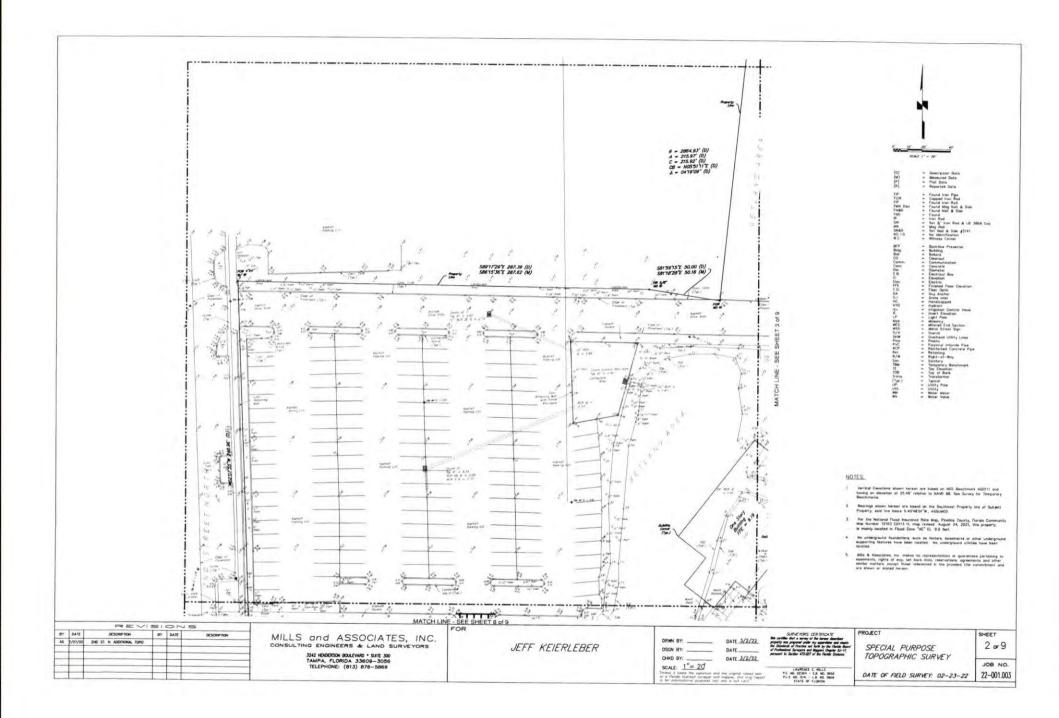

#### A. BOA CASE NO. 2023-08 – 320 12<sup>th</sup> Avenue

Variance request from Sec.110-131(1) f.1 of the Code of Ordinances, of 10 feet into the required 25-foot front yard setback, resulting in a total setback of 15 feet for the extension of the garage.

#### SUBJECT: BOA CASE NO. 2023-08 – 320 12<sup>th</sup> Avenue

Variance request from Sec.110-131(1) f.1 of the Code of Ordinances, of 10 feet into the required 25 foot front yard setback, resulting in a total setback of 15 feet for the extension of the garage for property located at 320 12<sup>th</sup> Avenue, Indian Rocks Beach, Florida, and legally described as Lot 3, Block 88, 1<sup>st</sup> Addition to Re-Revised Indian Beach Subdivision, recorded in Plat Book 23 Pages 11,12 and13, of the Public Records of Pinellas County, Florida & that part of Lot 4, Block 88, 1<sup>st</sup> Addition to Re-Revised Indian Beach Subdivision Described as Beg Most E'ly Cor of Lot 4 Thence S36D01'00"W 120FT Thence Cur RT RAD 285FT ARC 26.51FT CB N51D29'36"W 26.50FT Thence N47D46'33"E 22.63FT Thence N51D15'00"E 57.76FT Thence N45D17'36"E 41.42FT To POB (Map S-06-30-15) Parcel # 01-30-14-42048088-0030

The subject property is a pie-shaped lot located along a curved right-of-way. The unusual shape of the lot greatly reduces the potential development area. It should be noted that the Applicant's home is set back 30 feet from the property line, and approximately 55 feet from the edge of pavement. Although the Applicant is seeking a reduced front yard setback to allow for a 15-foot extension of the existing small garage (which isn't currently long enough to park his vehicle inside), the garage would still be approximately 40 feet away from the curb. The proposed extension of the garage would not even interfere with the existing circular driveway. See attached plans and survey.