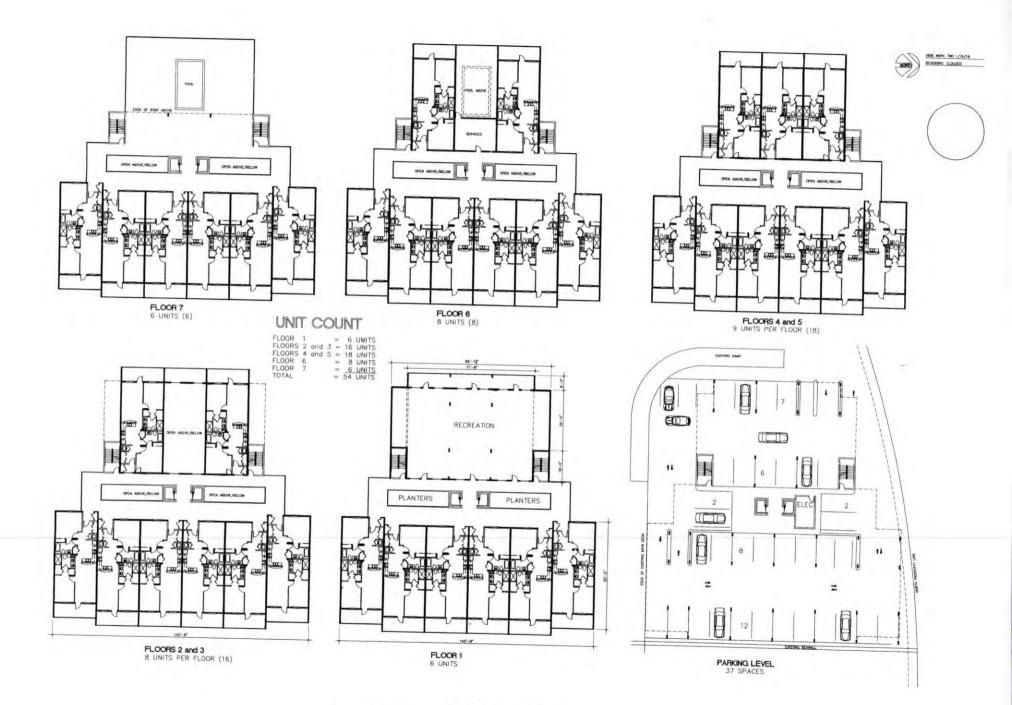

- B. ORDINANCE NO. 2023-07-FIRST READING- SMALL SCALE FUTURE LAND USE MAP AMENDMENT: Request to change the Future Land Use from Residential/Office/Retail (R/O/R) to Commercial-General-Temp Lodging Density 50 - Business District Triangle (CG-TLD50-BDT) for an additional 112 units with 92 lock off units to the Holiday Inn Harbourside site at 401 2<sup>nd</sup> St. As described in Exhibit "A".
- C. ORDINANCE NO 2023-08- FIRST READING PLANNED UNIT DEVELOPMENT: Request for an amendment to the Holiday Inn Harborside (formerly known as Hamlin's Landing) Planned Unit Development for an additional 112 units with 92 lock off units for the Holiday Inn Harbourside site at 401 2<sup>nd</sup> Street, Indian Rocks Beach, Florida.