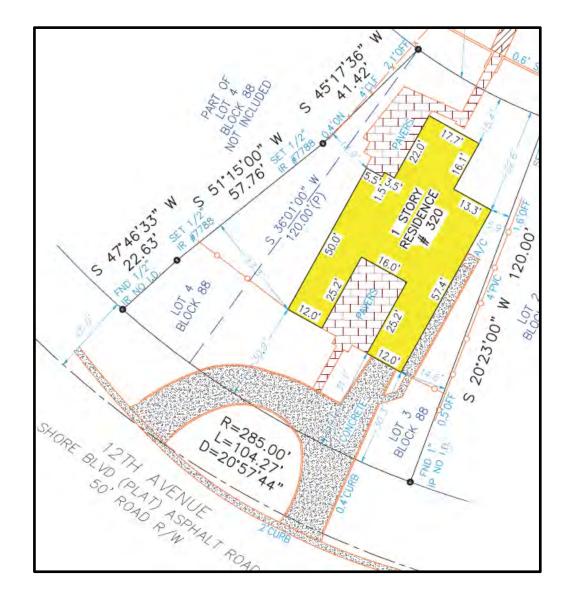

#### A. BOA CASE NO. 2023-08 – 320 12<sup>th</sup> Avenue

Variance request from Sec.110-131(1) f.1 of the Code of Ordinances, of 10 feet into the required 25-foot front yard setback, resulting in a total setback of 15 feet for the extension of the garage.

#### SUBJECT: BOA CASE NO. 2023-08 – 320 12<sup>th</sup> Avenue

Variance request from Sec.110-131(1) f.1 of the Code of Ordinances, of 10 feet into the required 25 foot front yard setback, resulting in a total setback of 15 feet for the extension of the garage for property located at 320 12<sup>th</sup> Avenue, Indian Rocks Beach, Florida, and legally described as Lot 3, Block 88, 1<sup>st</sup> Addition to Re-Revised Indian Beach Subdivision, recorded in Plat Book 23 Pages 11,12 and13, of the Public Records of Pinellas County, Florida & that part of Lot 4, Block 88, 1<sup>st</sup> Addition to Re-Revised Indian Beach Subdivision Described as Beg Most E'ly Cor of Lot 4 Thence S36D01'00"W 120FT Thence Cur RT RAD 285FT ARC 26.51FT CB N51D29'36"W 26.50FT Thence N47D46'33"E 22.63FT Thence N51D15'00"E 57.76FT Thence N45D17'36"E 41.42FT To POB (Map S-06-30-15) Parcel # 01-30-14-42048088-0030

#### BACKGROUND:

The applicant is requesting a variance of 10 ft into the front yard to allow for an extension on the garage so that the owner can park his vehicle inside the garage. The house was constructed in 1957.

The subject property is a pie-shaped lot located along a curved right-of-way. The unusual shape of the lot greatly reduces the potential development area. It should be noted that the Applicant's home is set back 30 feet from the property line, and approximately 55 feet from the edge of pavement. Although the Applicant is seeking a reduced front yard setback to allow for a 15-foot extension of the existing small garage (which isn't currently long enough to park his vehicle inside), the garage would still be approximately 40 feet away from the curb. The proposed extension of the garage would not even interfere with the existing circular driveway. See attached plans and survey.