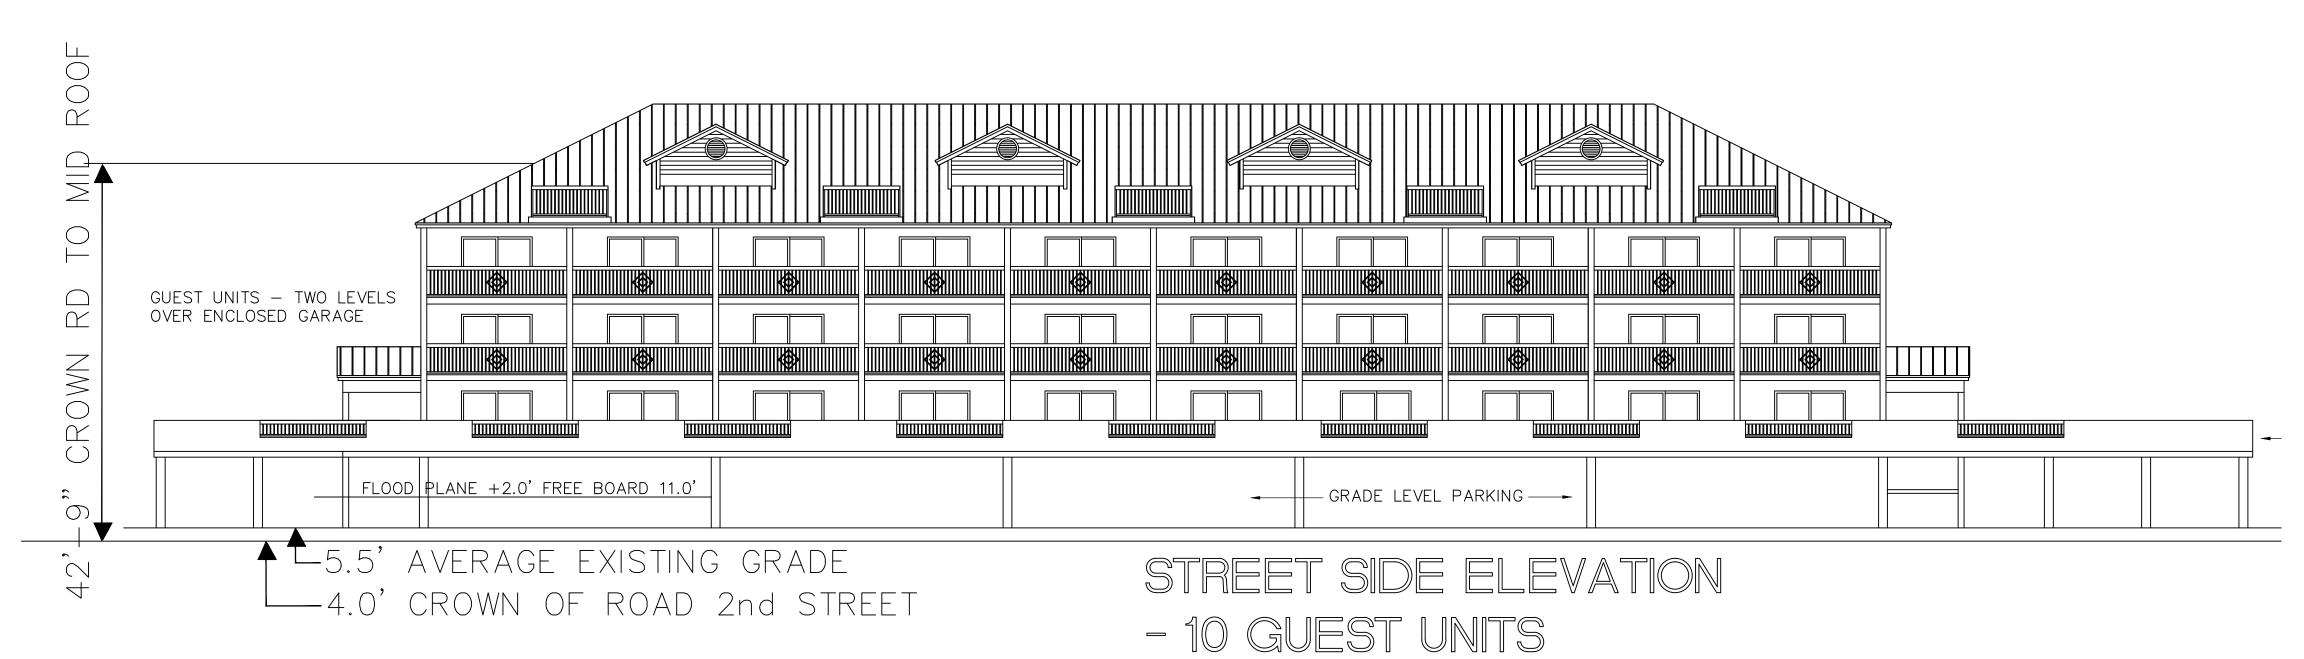

- B. ORDINANCE NO. 2023-07-FIRST READING- SMALL SCALE FUTURE LAND USE MAP AMENDMENT: Request to change the Future Land Use from Residential/Office/Retail (R/O/R) to Commercial-General-Temp Lodging Density 50 - Business District Triangle (CG-TLD50-BDT) for an additional 112 units with 92 lock off units to the Holiday Inn Harbourside site at 401 2<sup>nd</sup> St. As described in Exhibit "A".
- C. ORDINANCE NO 2023-08- FIRST READING PLANNED UNIT DEVELOPMENT: Request for an amendment to the Holiday Inn Harborside (formerly known as Hamlin's Landing) Planned Unit Development for an additional 112 units with 92 lock off units for the Holiday Inn Harbourside site at 401 2<sup>nd</sup> Street, Indian Rocks Beach, Florida.