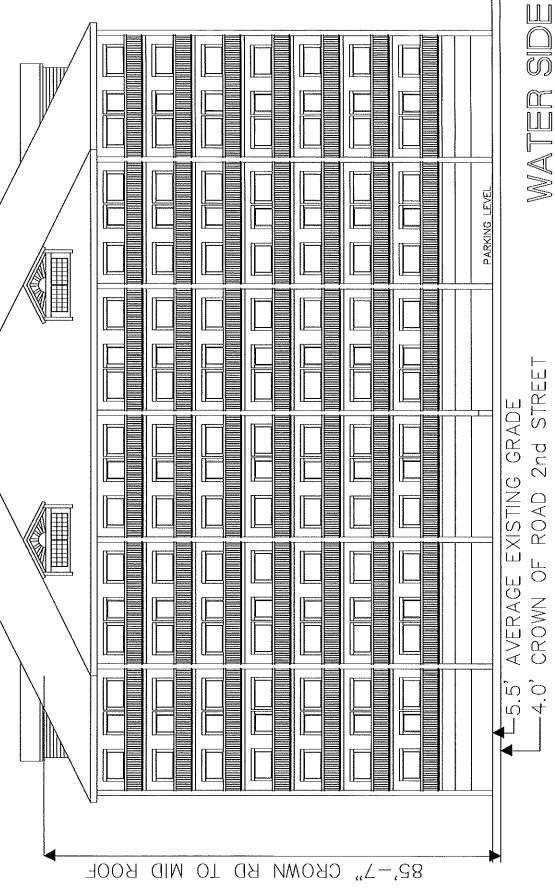

- B. ORDINANCE NO. 2023-07-FIRST READING- SMALL SCALE FUTURE LAND USE MAP AMENDMENT: Request to change the Future Land Use from Residential/Office/Retail (R/O/R) to Commercial-General-Temp Lodging Density 50 - Business District Triangle (CG-TLD50-BDT) for an additional 112 units with 92 lock off units to the Holiday Inn Harbourside site at 401 2<sup>nd</sup> St. As described in Exhibit "A".
- C. ORDINANCE NO 2023-08- FIRST READING PLANNED UNIT DEVELOPMENT: Request for an amendment to the Holiday Inn Harborside (formerly known as Hamlin's Landing) Planned Unit Development for an additional 112 units with 92 lock off units for the Holiday Inn Harbourside site at 401 2<sup>nd</sup> Street, Indian Rocks Beach, Florida.