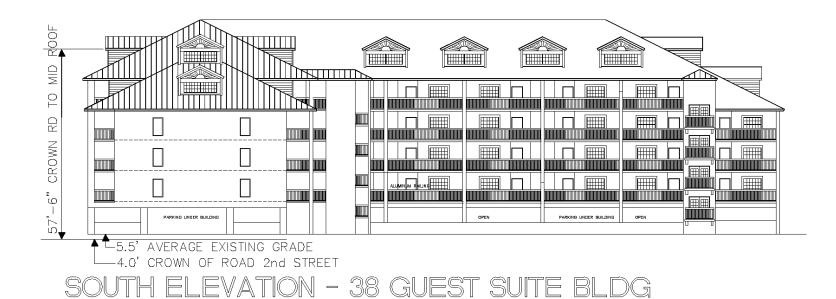

- B. ORDINANCE NO. 2023-07-FIRST READING- SMALL SCALE FUTURE LAND USE MAP AMENDMENT: Request to change the Future Land Use from Residential/Office/Retail (R/O/R) to Commercial-General-Temp Lodging Density 50 - Business District Triangle (CG-TLD50-BDT) for an additional 112 units with 92 lock off units to the Holiday Inn Harbourside site at 401 2<sup>nd</sup> St. As described in Exhibit "A".
- C. ORDINANCE NO 2023-08- FIRST READING PLANNED UNIT DEVELOPMENT: Request for an amendment to the Holiday Inn Harborside (formerly known as Hamlin's Landing) Planned Unit Development for an additional 112 units with 92 lock off units for the Holiday Inn Harbourside site at 401 2<sup>nd</sup> Street, Indian Rocks Beach, Florida.