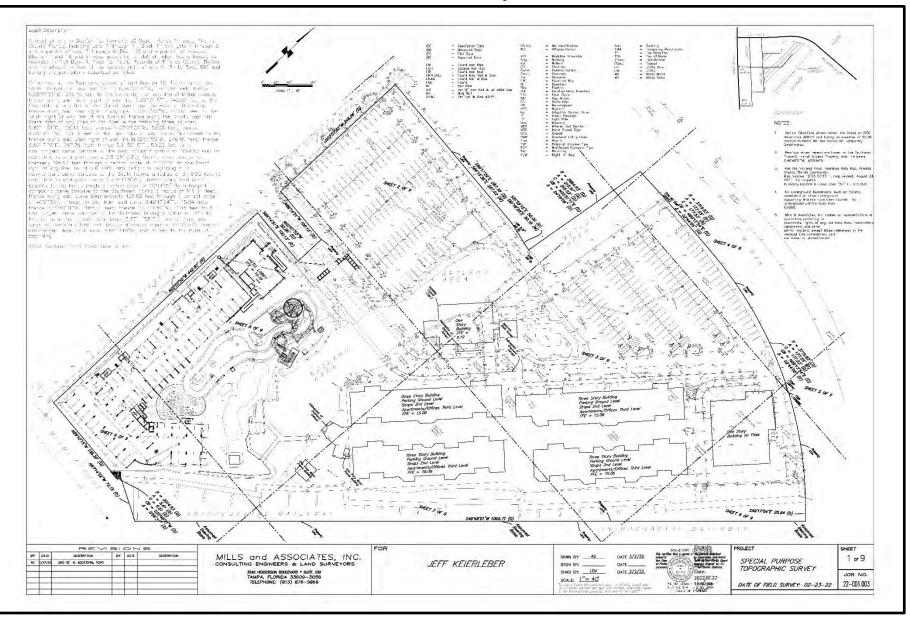

# 320 12<sup>th</sup> Avenue BOA CASE NO. 2023-08

### BOA CASE NO. 2023-08 - 320 12th Avenue

Variance request from Sec.110-131(1) f.1 of the Code of Ordinances, of 10 feet into the required 25 foot front yard setback, resulting in a total setback of 15 feet for the extension of the garage for property located at 320 12th Avenue, Indian Rocks Beach, Florida, and legally described as Lot 3, Block 88, 1st Addition to Re-Revised Indian Beach Subdivision, recorded in Plat Book 23 Pages 11,12 and 13, of the Public Records of Pinellas County, Florida & that part of Lot 4, Block 88, 1st Addition to Re-Revised Indian Beach Subdivision Described as Beg Most E'ly Cor of Lot 4 Thence S36D01'00"W 120FT Thence Cur RT RAD 285FT ARC 26.51FT CB N51D29'36"W 26.50FT Thence N47D46'33"E 22.63FT Thence N51D15'00"E 57.76FT Thence N45D17'36"E 41.42FT To POB (Map S-06-30-15)

# 320 12<sup>th</sup> Avenue

## Survey