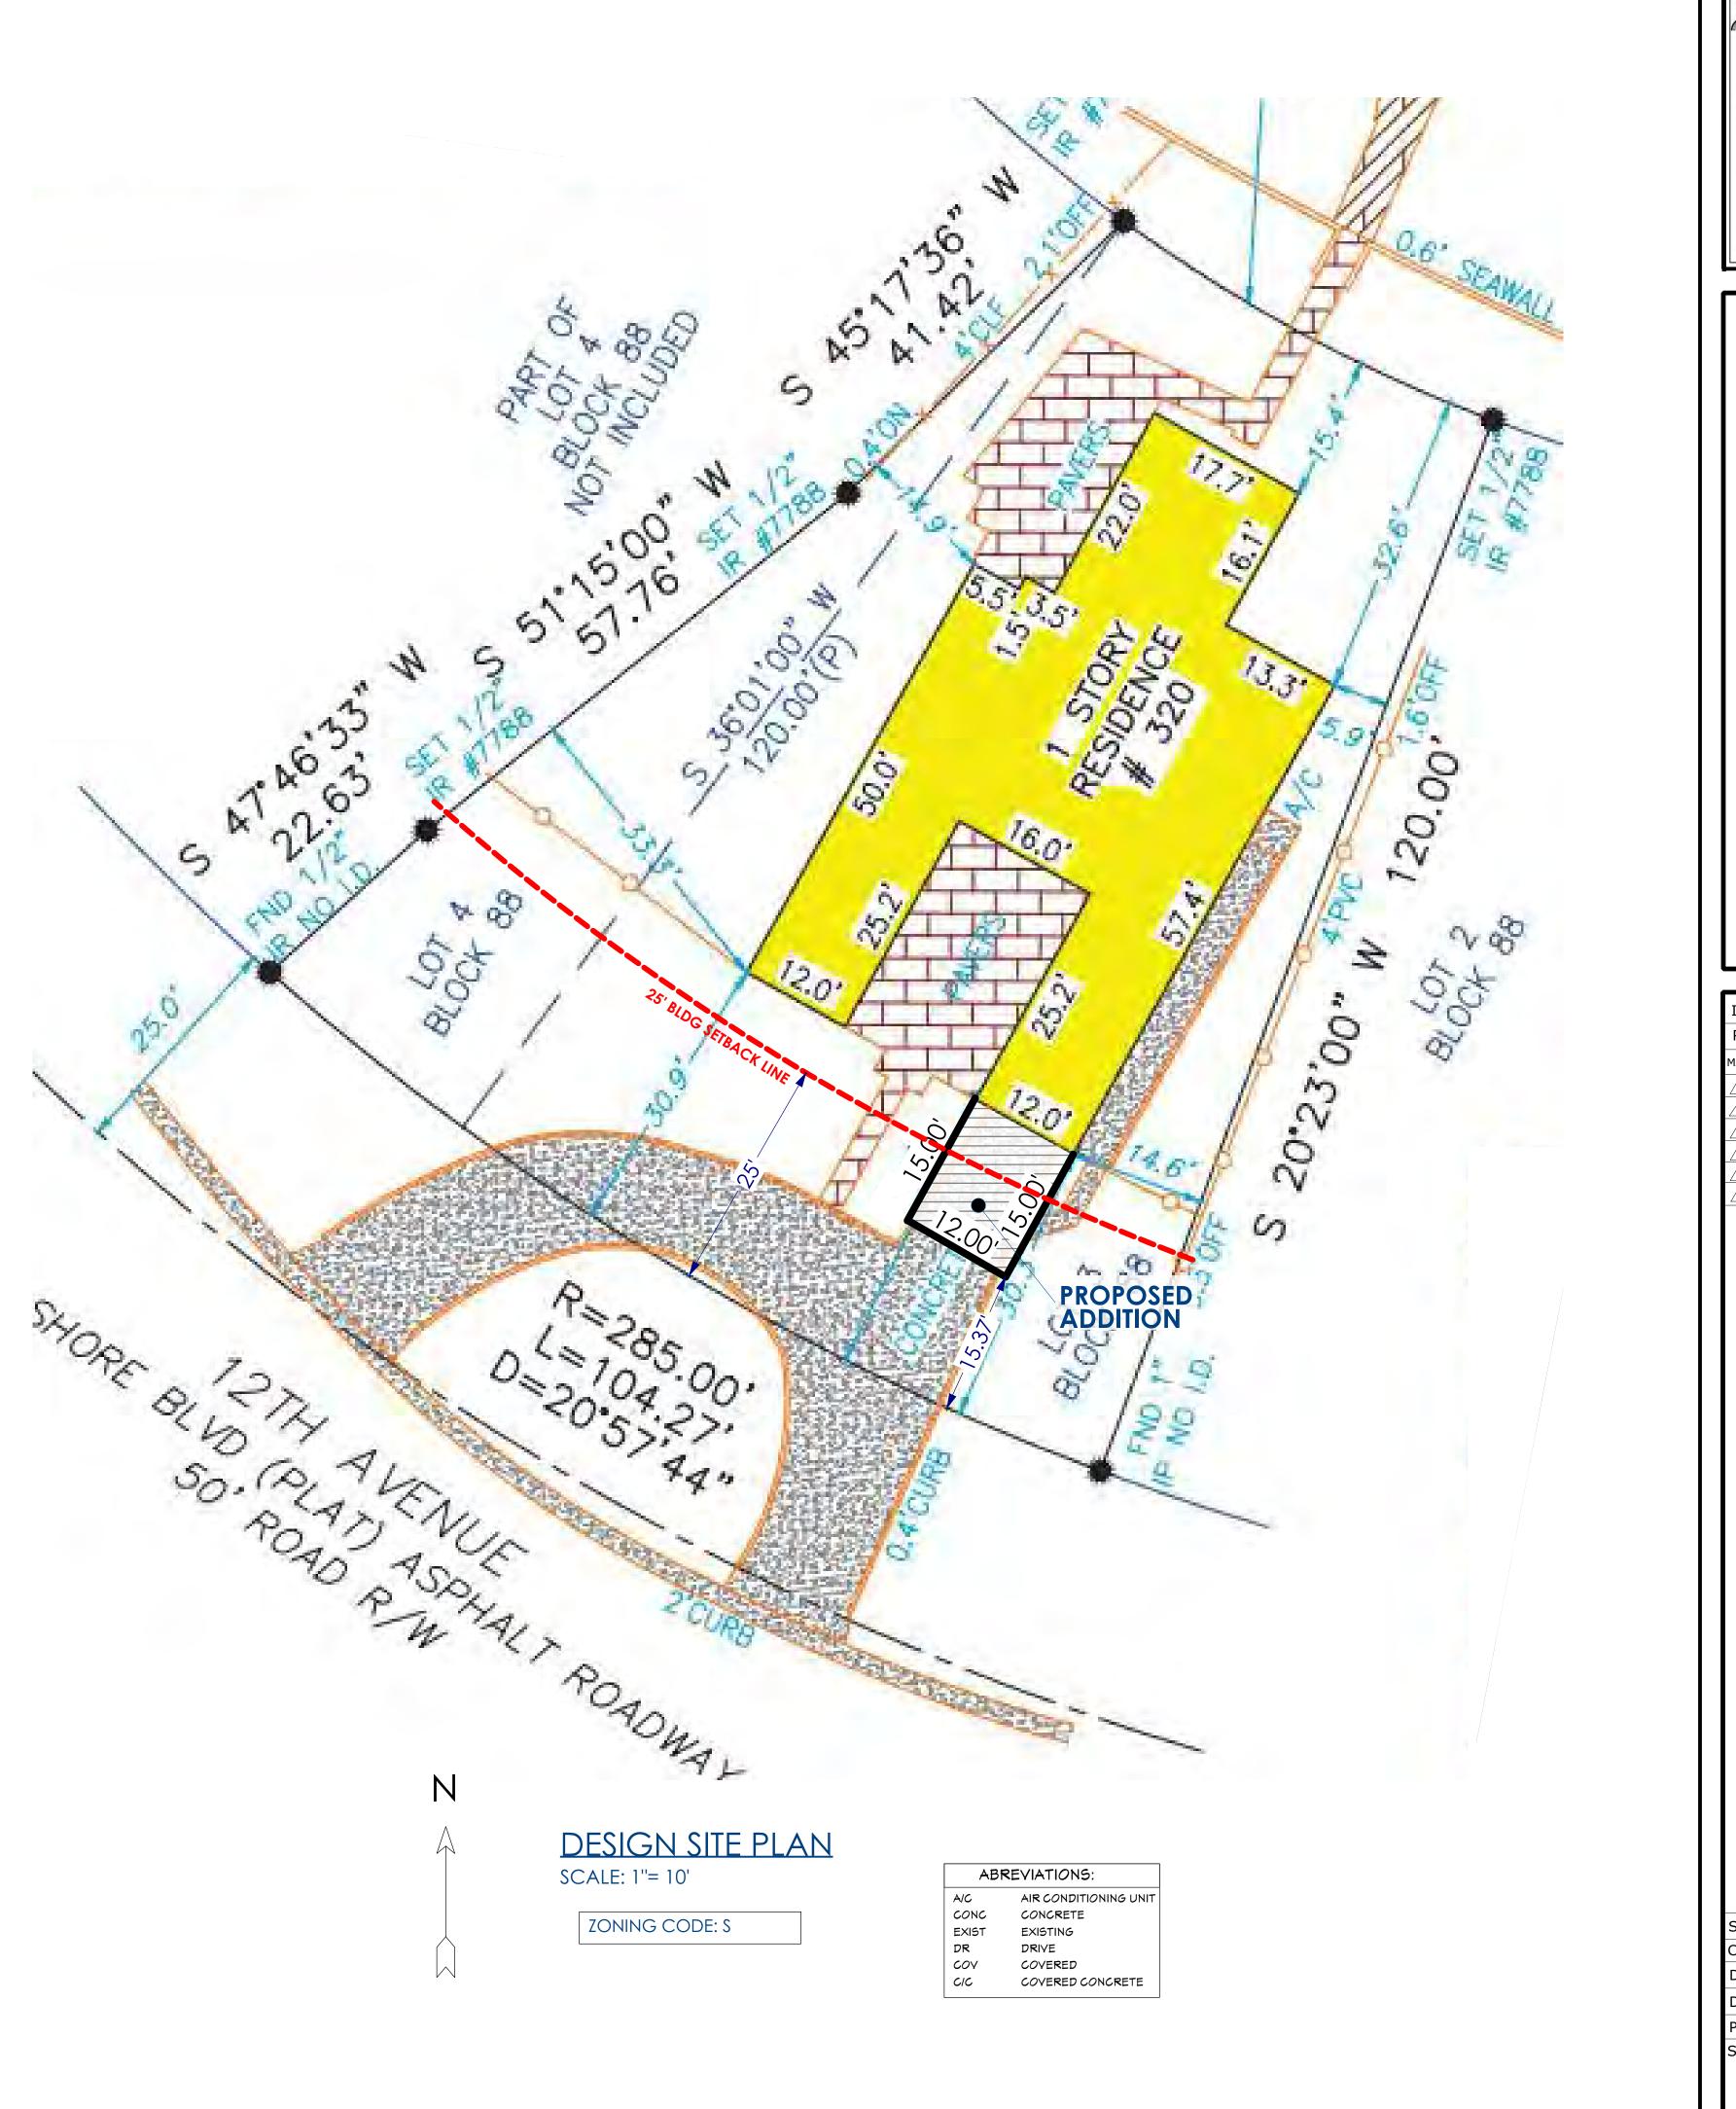

#### A. BOA CASE NO. 2023-08 – 320 12<sup>th</sup> Avenue

Variance request from Sec.110-131(1) f.1 of the Code of Ordinances, of 10 feet into the required 25-foot front yard setback, resulting in a total setback of 15 feet for the extension of the garage.

#### SUBJECT: BOA CASE NO. 2023-08 – 320 12<sup>th</sup> Avenue

Variance request from Sec.110-131(1) f.1 of the Code of Ordinances, of 10 feet into the required 25 foot front yard setback, resulting in a total setback of 15 feet for the extension of the garage for property located at 320 12<sup>th</sup> Avenue, Indian Rocks Beach, Florida, and legally described as Lot 3, Block 88, 1<sup>st</sup> Addition to Re-Revised Indian Beach Subdivision, recorded in Plat Book 23 Pages 11,12 and13, of the Public Records of Pinellas County, Florida & that part of Lot 4, Block 88, 1<sup>st</sup> Addition to Re-Revised Indian Beach Subdivision Described as Beg Most E'ly Cor of Lot 4 Thence S36D01'00"W 120FT Thence Cur RT RAD 285FT ARC 26.51FT CB N51D29'36"W 26.50FT Thence N47D46'33"E 22.63FT Thence N51D15'00"E 57.76FT Thence N45D17'36"E 41.42FT To POB (Map S-06-30-15) Parcel # 01-30-14-42048088-0030

The property is a pie-shaped lot located along a curved right of way.

b. The special conditions and circumstances do not result from the actions of the applicant.

The applicant did not create any special conditions or circumstances.

The subject property is a pie-shaped lot located along a curved right-of-way. The unusual shape of the lot greatly reduces the potential development area. It should be noted that the Applicant's home is set back 30 feet from the property line, and approximately 55 feet from the edge of pavement. Although the Applicant is seeking a reduced front yard setback to allow for a 15-foot extension of the existing small garage (which isn't currently long enough to park his vehicle inside), the garage would still be approximately 40 feet away from the curb. The proposed extension of the garage would not even interfere with the existing circular driveway. See attached plans and survey.

The purpose the front yard setback is to create a common line of sight, provide access to underground utilities and to avoid homes being built right up to the roadway. Due to the curve in the right-of-way and the additional 25 feet of right-of-way that extends from the curb up to the Applicant's property, the proposed garage extension would still be approximately 40 feet back from the edge of pavement. The granting of the variance would be in harmony with the general intent and purpose of the Code, and it would not be injurious to the public welfare. The property owner to the east of the subject property (322 12<sup>th</sup> Ave), which is the closest property to the proposed improvement, has signed a letter of no-objection and is in support of this application.