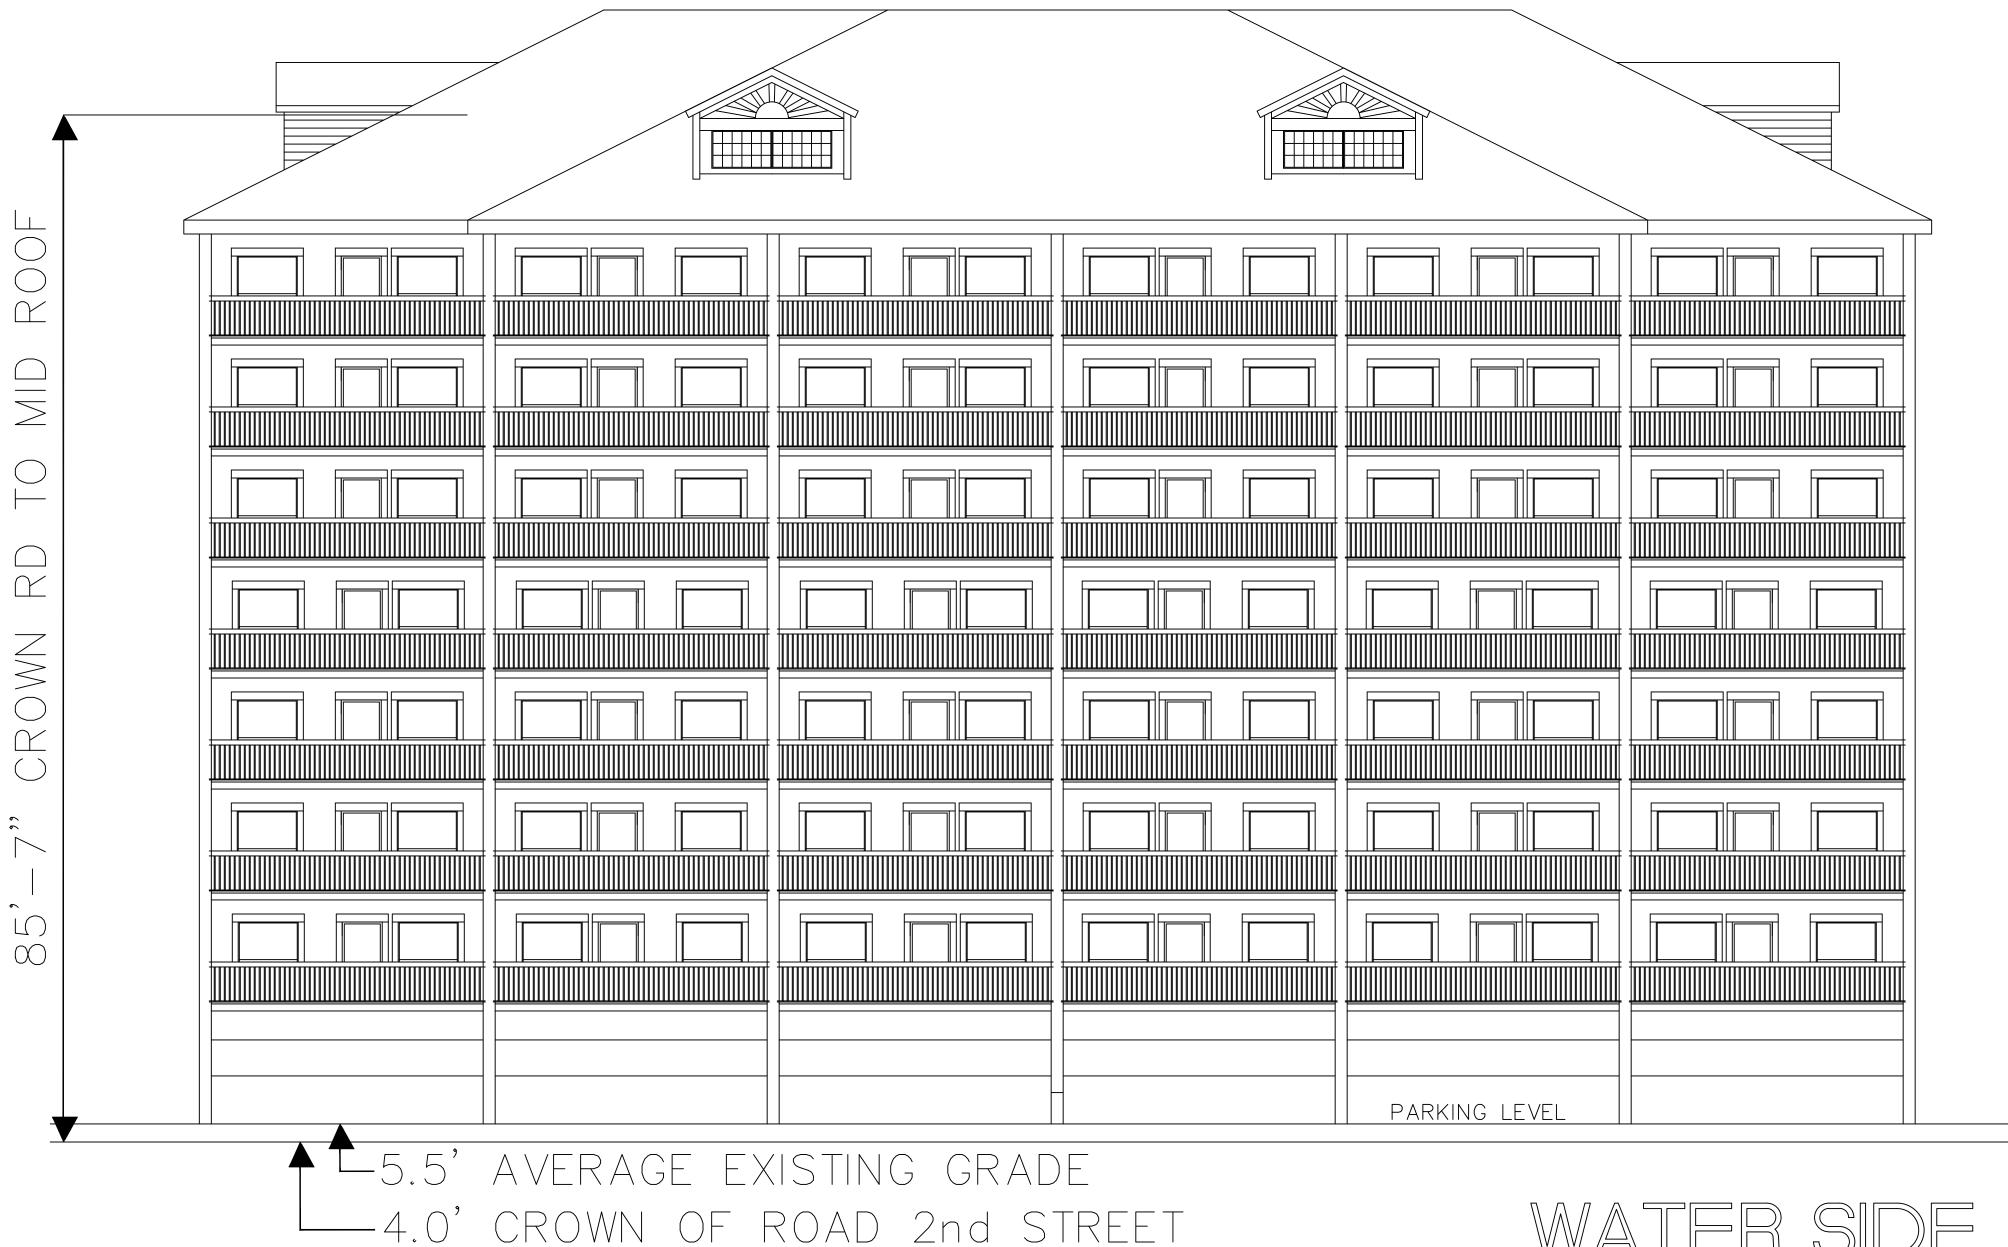

- B. ORDINANCE NO. 2023-07-FIRST READING- SMALL SCALE FUTURE LAND USE MAP AMENDMENT: Request to change the Future Land Use from Residential/Office/Retail (R/O/R) to Commercial-General-Temp Lodging Density 50 - Business District Triangle (CG-TLD50-BDT) for an additional 112 units with 92 lock off units to the Holiday Inn Harbourside site at 401 2<sup>nd</sup> St. As described in Exhibit "A".
- C. ORDINANCE NO 2023-08- FIRST READING PLANNED UNIT DEVELOPMENT: Request for an amendment to the Holiday Inn Harborside (formerly known as Hamlin's Landing) Planned Unit Development for an additional 112 units with 92 lock off units for the Holiday Inn Harbourside site at 401 2<sup>nd</sup> Street, Indian Rocks Beach, Florida.