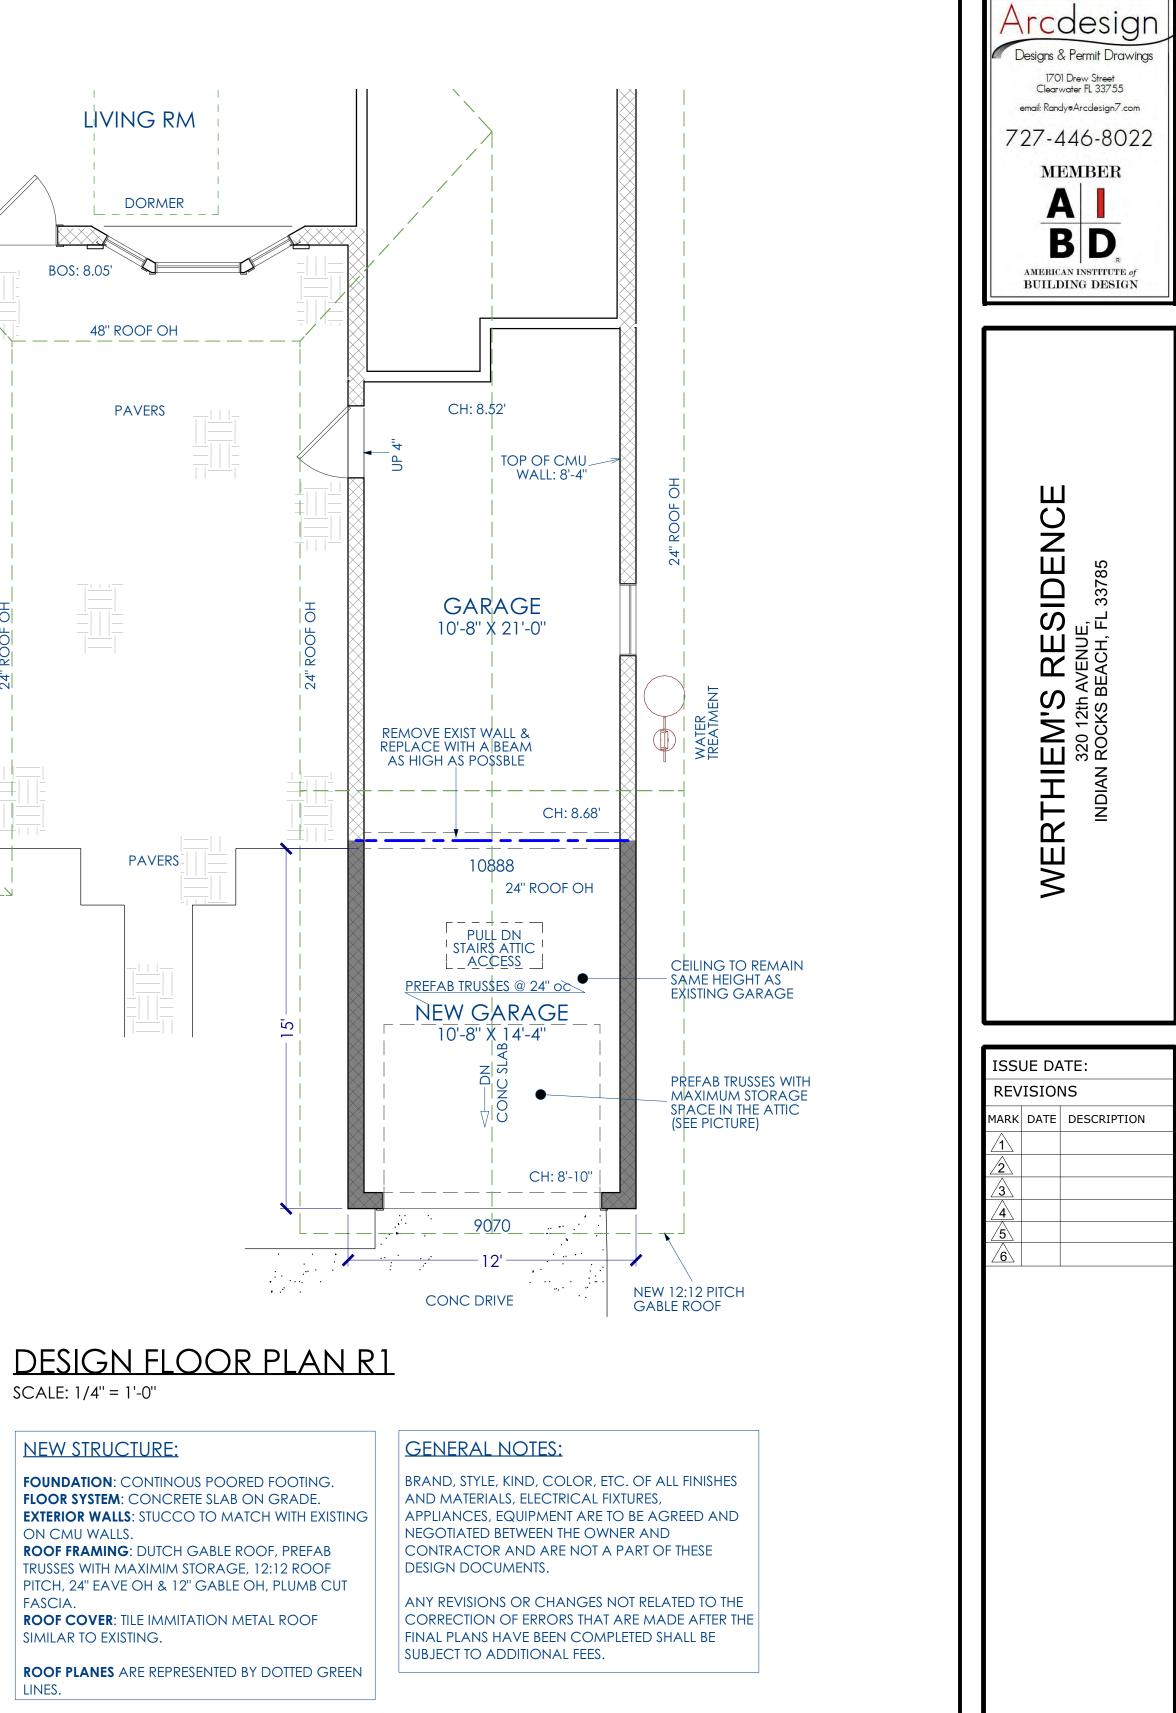

#### A. BOA CASE NO. 2023-08 – 320 12<sup>th</sup> Avenue

Variance request from Sec.110-131(1) f.1 of the Code of Ordinances, of 10 feet into the required 25-foot front yard setback, resulting in a total setback of 15 feet for the extension of the garage.

#### SUBJECT: BOA CASE NO. 2023-08 – 320 12<sup>th</sup> Avenue

Variance request from Sec.110-131(1) f.1 of the Code of Ordinances, of 10 feet into the required 25 foot front yard setback, resulting in a total setback of 15 feet for the extension of the garage for property located at 320 12<sup>th</sup> Avenue, Indian Rocks Beach, Florida, and legally described as Lot 3, Block 88, 1<sup>st</sup> Addition to Re-Revised Indian Beach Subdivision, recorded in Plat Book 23 Pages 11,12 and13, of the Public Records of Pinellas County, Florida & that part of Lot 4, Block 88, 1<sup>st</sup> Addition to Re-Revised Indian Beach Subdivision Described as Beg Most E'ly Cor of Lot 4 Thence S36D01'00"W 120FT Thence Cur RT RAD 285FT ARC 26.51FT CB N51D29'36"W 26.50FT Thence N47D46'33"E 22.63FT Thence N51D15'00"E 57.76FT Thence N45D17'36"E 41.42FT To POB (Map S-06-30-15) Parcel # 01-30-14-42048088-0030

#### BACKGROUND:

The applicant is requesting a variance of 10 ft into the front yard to allow for an extension on the garage so that the owner can park his vehicle inside the garage. The house was constructed in 1957.

This is the minimum variance to allow the owner to enlarge the garage to be able to park his car.

f. The granting of the variance will be in harmony with the general intent and purpose of subpart B, and such variance will not be injurious to the area involved or be otherwise detrimental to the public welfare.

The subject property is a pie-shaped lot located along a curved right-of-way. The unusual shape of the lot greatly reduces the potential development area. It should be noted that the Applicant's home is set back 30 feet from the property line, and approximately 55 feet from the edge of pavement. Although the Applicant is seeking a reduced front yard setback to allow for a 15-foot extension of the existing small garage (which isn't currently long enough to park his vehicle inside), the garage would still be approximately 40 feet away from the curb. The proposed extension of the garage would not even interfere with the existing circular driveway. See attached plans and survey.

# The variance granted is the minimum that will make possible the reasonable use of the land, structure or building:

The proposed variance is the minimum variance that will make possible the reasonable use of the structure. As stated above, due to the pie-shaped lot, development is already constrained. The home, which was built in 1957, has a small garage. In order to make the garage functional for parking a vehicle, it needs to be enlarged. The proposed

extension of the garage would tie into the existing driveway and not detract from any of the other architectural elements of the existing home. The proposed variance also minimizes the amount of additional impervious surface that will be added to the lot for the purpose of a garage. The proposed addition will be where there is an existing concrete driveway, and it only proposed to add a total of 180 Sq. Ft. That is substantially less of an impact than building an entire new garage elsewhere on the property.