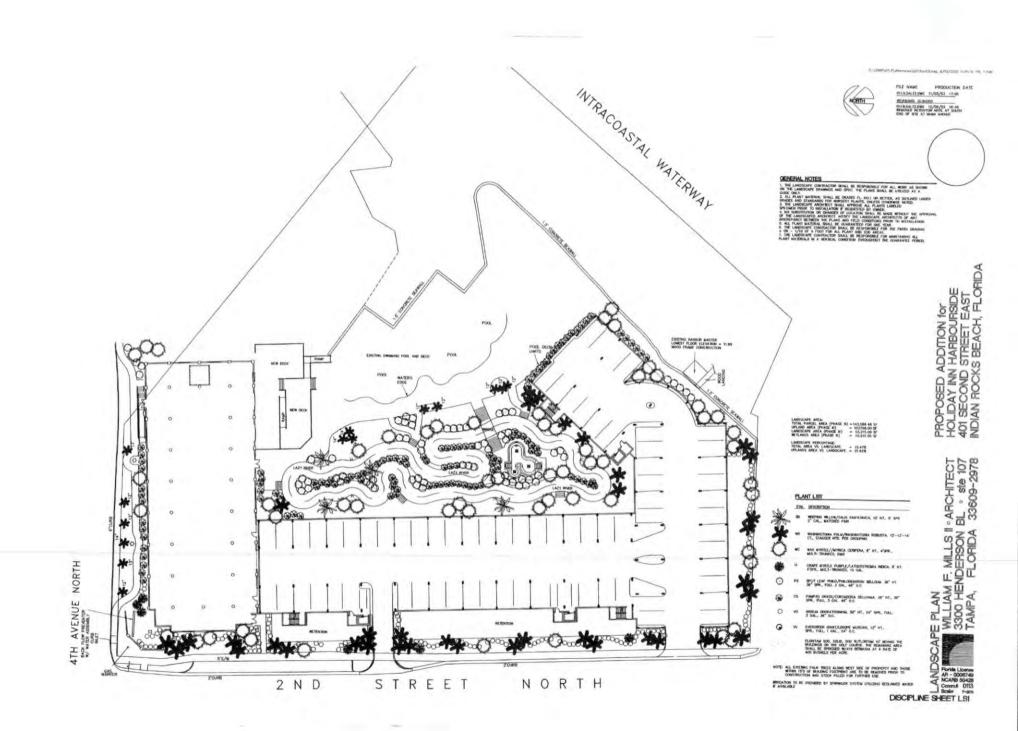

- B. ORDINANCE NO. 2023-07-FIRST READING- SMALL SCALE FUTURE LAND USE MAP AMENDMENT: Request to change the Future Land Use from Residential/Office/Retail (R/O/R) to Commercial-General-Temp Lodging Density 50 - Business District Triangle (CG-TLD50-BDT) for an additional 112 units with 92 lock off units to the Holiday Inn Harbourside site at 401 2<sup>nd</sup> St. As described in Exhibit "A".
- C. ORDINANCE NO 2023-08- FIRST READING PLANNED UNIT DEVELOPMENT: Request for an amendment to the Holiday Inn Harborside (formerly known as Hamlin's Landing) Planned Unit Development for an additional 112 units with 92 lock off units for the Holiday Inn Harbourside site at 401 2<sup>nd</sup> Street, Indian Rocks Beach, Florida.