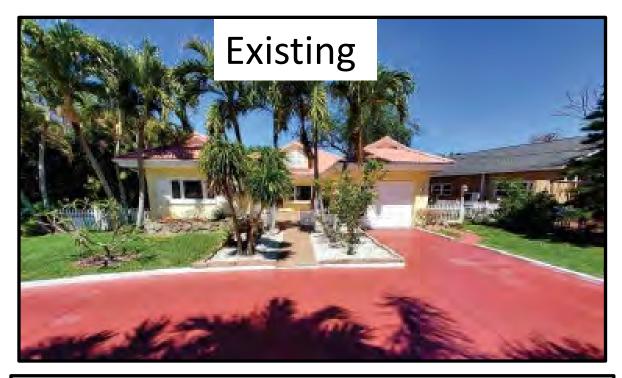

#### BACKGROUND:

The applicant is requesting a variance of 10 ft into the front yard to allow for an extension on the garage so that the owner can park his vehicle inside the garage. The house was constructed in 1957.

The subject property is a pie-shaped lot located along a curved right-of-way. The unusual shape of the lot greatly reduces the potential development area. It should be noted that the Applicant's home is set back 30 feet from the property line, and approximately 55 feet from the edge of pavement. Although the Applicant is seeking a reduced front yard setback to allow for a 15-foot extension of the existing small garage (which isn't currently long enough to park his vehicle inside), the garage would still be approximately 40 feet away from the curb. The proposed extension of the garage would not even interfere with the existing circular driveway. See attached plans and survey.