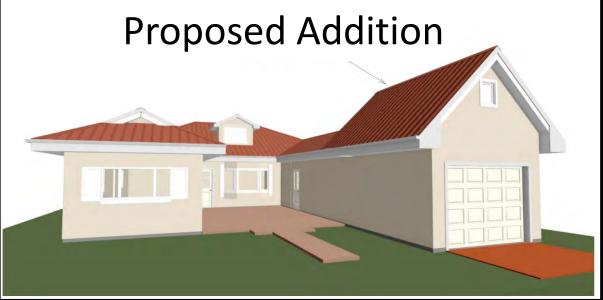

## **Proposed Addition**

The subject property is a pie-shaped lot located along a curved right-of-way. The unusual shape of the lot greatly reduces the potential development area. It should be noted that the Applicant's home is set back 30 feet from the property line, and approximately 55 feet from the edge of pavement. Although the Applicant is seeking a reduced front yard setback to allow for a 15-foot extension of the existing small garage (which isn't currently long enough to park his vehicle inside), the garage would still be approximately 40 feet away from the curb. The proposed extension of the garage would not even interfere with the existing circular driveway. See attached plans and survey.

extension of the garage would tie into the existing driveway and not detract from any of the other architectural elements of the existing home. The proposed variance also minimizes the amount of additional impervious surface that will be added to the lot for the purpose of a garage. The proposed addition will be where there is an existing concrete driveway, and it only proposed to add a total of 180 Sq. Ft. That is substantially less of an impact than building an entire new garage elsewhere on the property.