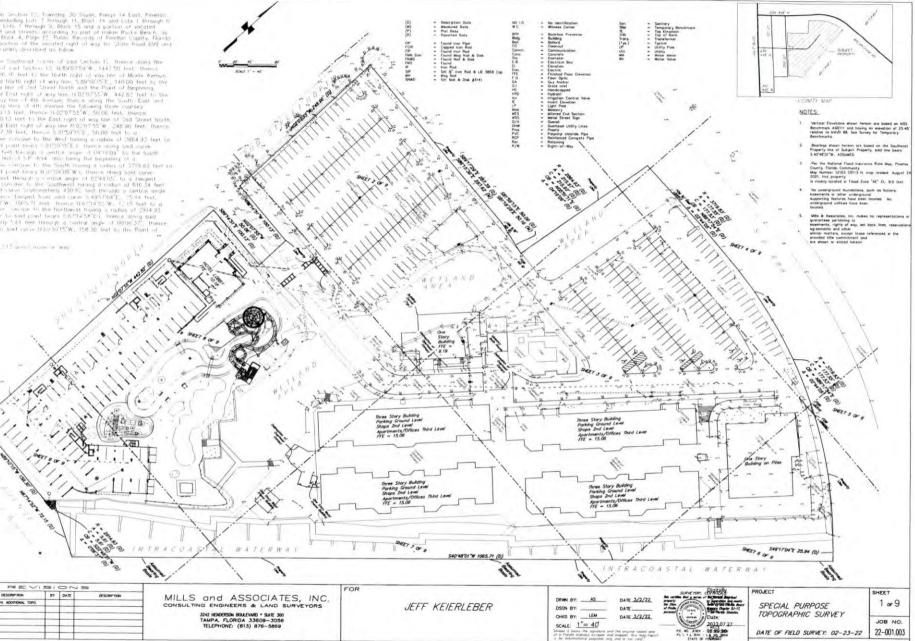

#### A. BOA CASE NO. 2023-08 – 320 12<sup>th</sup> Avenue

Variance request from Sec.110-131(1) f.1 of the Code of Ordinances, of 10 feet into the required 25-foot front yard setback, resulting in a total setback of 15 feet for the extension of the garage.

#### SUBJECT: BOA CASE NO. 2023-08 – 320 12<sup>th</sup> Avenue

Variance request from Sec.110-131(1) f.1 of the Code of Ordinances, of 10 feet into the required 25 foot front yard setback, resulting in a total setback of 15 feet for the extension of the garage for property located at 320 12<sup>th</sup> Avenue, Indian Rocks Beach, Florida, and legally described as Lot 3, Block 88, 1<sup>st</sup> Addition to Re-Revised Indian Beach Subdivision, recorded in Plat Book 23 Pages 11,12 and13, of the Public Records of Pinellas County, Florida & that part of Lot 4, Block 88, 1<sup>st</sup> Addition to Re-Revised Indian Beach Subdivision Described as Beg Most E'ly Cor of Lot 4 Thence S36D01'00"W 120FT Thence Cur RT RAD 285FT ARC 26.51FT CB N51D29'36"W 26.50FT Thence N47D46'33"E 22.63FT Thence N51D15'00"E 57.76FT Thence N45D17'36"E 41.42FT To POB (Map S-06-30-15) Parcel # 01-30-14-42048088-0030

The subject property is a pie-shaped lot located along a curved right-of-way. The unusual shape of the lot greatly reduces the potential development area. It should be noted that the Applicant's home is set back 30 feet from the property line, and approximately 55 feet from the edge of pavement. Although the Applicant is seeking a reduced front yard setback to allow for a 15-foot extension of the existing small garage (which isn't currently long enough to park his vehicle inside), the garage would still be approximately 40 feet away from the curb. The proposed extension of the garage would not even interfere with the existing circular driveway. See attached plans and survey.