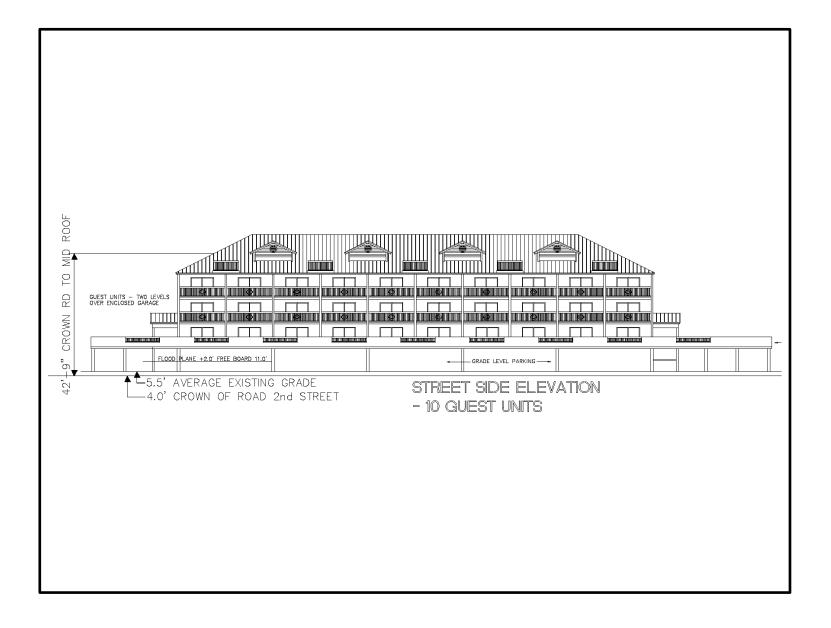

- B. ORDINANCE NO. 2023-07-FIRST READING- SMALL SCALE FUTURE LAND USE MAP AMENDMENT: Request to change the Future Land Use from Residential/Office/Retail (R/O/R) to Commercial-General-Temp Lodging Density 50 - Business District Triangle (CG-TLD50-BDT) for an additional 112 units with 92 lock off units to the Holiday Inn Harbourside site at 401 2<sup>nd</sup> St. As described in Exhibit "A".
- C. ORDINANCE NO 2023-08- FIRST READING PLANNED UNIT DEVELOPMENT: Request for an amendment to the Holiday Inn Harborside (formerly known as Hamlin's Landing) Planned Unit Development for an additional 112 units with 92 lock off units for the Holiday Inn Harbourside site at 401 2<sup>nd</sup> Street, Indian Rocks Beach, Florida.