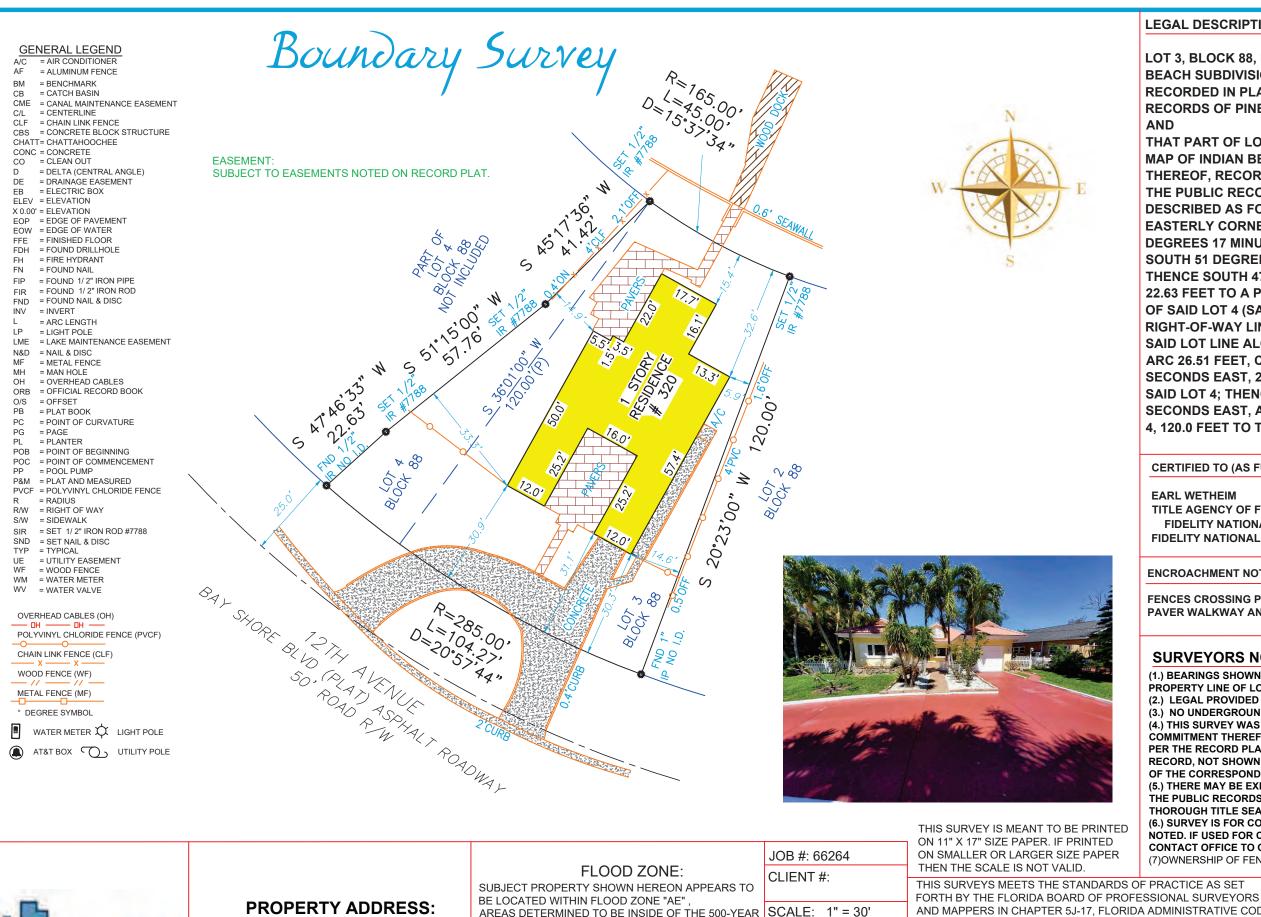

#### SUBJECT: BOA CASE NO. 2023-08 – 320 12<sup>th</sup> Avenue

Variance request from Sec.110-131(1) f.1 of the Code of Ordinances, of 10 feet into the required 25 foot front yard setback, resulting in a total setback of 15 feet for the extension of the garage for property located at 320 12<sup>th</sup> Avenue, Indian Rocks Beach, Florida, and legally described as Lot 3, Block 88, 1<sup>st</sup> Addition to Re-Revised Indian Beach Subdivision, recorded in Plat Book 23 Pages 11,12 and13, of the Public Records of Pinellas County, Florida & that part of Lot 4, Block 88, 1<sup>st</sup> Addition to Re-Revised Indian Beach Subdivision Described as Beg Most E'ly Cor of Lot 4 Thence S36D01'00"W 120FT Thence Cur RT RAD 285FT ARC 26.51FT CB N51D29'36"W 26.50FT Thence N47D46'33"E 22.63FT Thence N51D15'00"E 57.76FT Thence N45D17'36"E 41.42FT To POB (Map S-06-30-15) Parcel # 01-30-14-42048088-0030

#### **MOTION:**

I move to recommend to the City Commission **APPROVAL/DENIAL** of **BOA CASE NO. 2023-08** – **320 12th Avenue** Variance request from Sec.110-131(1) f.1 of the Code of Ordinances, of 10 feet into the required 25 foot front yard setback, resulting in a total setback of 15 feet for the extension of the garage for property located at 320 12th Avenue, Indian Rocks Beach, Florida, and legally described as Lot 3, Block 88, 1st Addition to Re-Revised Indian Beach Subdivision, recorded in Plat Book 23 Pages 11,12 and13, of the Public Records of Pinellas County, Florida & that part of Lot 4, Block 88, 1st Addition to Re-Revised Indian Beach Subdivision Described as Beg Most E'ly Cor of Lot 4 Thence S36D01'00"W 120FT Thence Cur RT RAD 285FT ARC 26.51FT CB N51D29'36"W 26.50FT Thence N47D46'33"E 22.63FT Thence N51D15'00"E 57.76FT Thence N45D17'36"E 41.42FT To POB (Map S-06-30-15)

### BOA CASE NO. 2023-08 - 320 12th Avenue

Variance request from Sec.110-131(1) f.1 of the Code of Ordinances, of 10 feet into the required 25 foot front yard setback, resulting in a total setback of 15 feet for the extension of the garage for property located at 320 12th Avenue, Indian Rocks Beach, Florida, and legally described as Lot 3, Block 88, 1st Addition to Re-Revised Indian Beach Subdivision, recorded in Plat Book 23 Pages 11,12 and 13, of the Public Records of Pinellas County, Florida & that part of Lot 4, Block 88, 1st Addition to Re-Revised Indian Beach Subdivision Described as Beg Most E'ly Cor of Lot 4 Thence S36D01'00"W 120FT Thence Cur RT RAD 285FT ARC 26.51FT CB N51D29'36"W 26.50FT Thence N47D46'33"E 22.63FT Thence N51D15'00"E 57.76FT Thence N45D17'36"E 41.42FT To POB (Map S-06-30-15)

## Survey

The subject property is a pie-shaped lot located along a curved right-of-way. The unusual shape of the lot greatly reduces the potential development area. It should be noted that the Applicant's home is set back 30 feet from the property line, and approximately 55 feet from the edge of pavement. Although the Applicant is seeking a reduced front yard setback to allow for a 15-foot extension of the existing small garage (which isn't currently long enough to park his vehicle inside), the garage would still be approximately 40 feet away from the curb. The proposed extension of the garage would not even interfere with the existing circular driveway. See attached plans and survey.