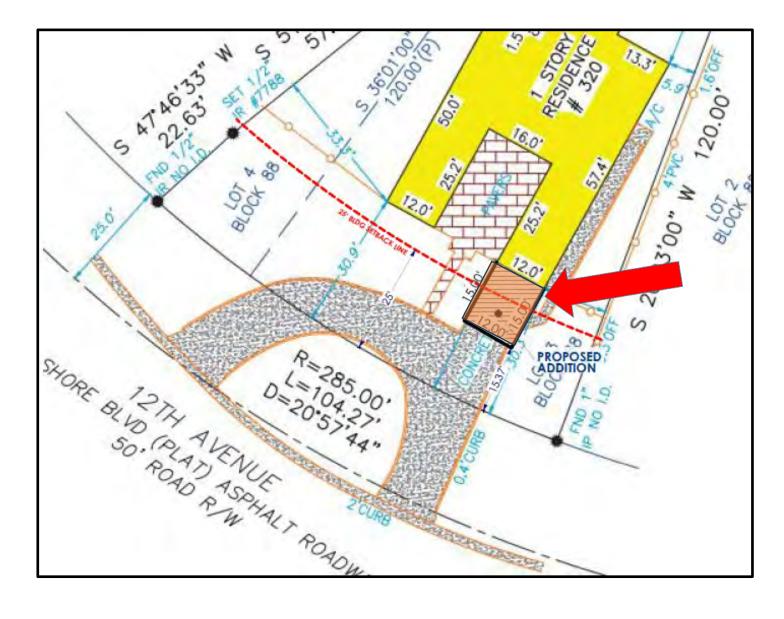

#### A. BOA CASE NO. 2023-08 – 320 12<sup>th</sup> Avenue

Variance request from Sec.110-131(1) f.1 of the Code of Ordinances, of 10 feet into the required 25-foot front yard setback, resulting in a total setback of 15 feet for the extension of the garage.

#### BACKGROUND:

The applicant is requesting a variance of 10 ft into the front yard to allow for an extension on the garage so that the owner can park his vehicle inside the garage. The house was constructed in 1957.

The subject property is a pie-shaped lot located along a curved right-of-way. The unusual shape of the lot greatly reduces the potential development area. It should be noted that the Applicant's home is set back 30 feet from the property line, and approximately 55 feet from the edge of pavement. Although the Applicant is seeking a reduced front yard setback to allow for a 15-foot extension of the existing small garage (which isn't currently long enough to park his vehicle inside), the garage would still be approximately 40 feet away from the curb. The proposed extension of the garage would not even interfere with the existing circular driveway. See attached plans and survey.

extension of the garage would tie into the existing driveway and not detract from any of the other architectural elements of the existing home. The proposed variance also minimizes the amount of additional impervious surface that will be added to the lot for the purpose of a garage. The proposed addition will be where there is an existing concrete driveway, and it only proposed to add a total of 180 Sq. Ft. That is substantially less of an impact than building an entire new garage elsewhere on the property.

# I (we) believe the Board of Adjustment and Appeals and the City Commission should grant this application because:

It meets all the Code criteria for granting the variance. It allows the Applicant to update his homestead to include a usable garage without redeveloping the entire property. It minimizes the impact to the public by allowing a small addition to an existing garage, for a total of 180 new square feet, on what is already a concrete driveway. The granting of the variance helps preserve the charm and appearance of the home, and it is in harmony with the general intent and purpose of the Code for the reasons stated above.