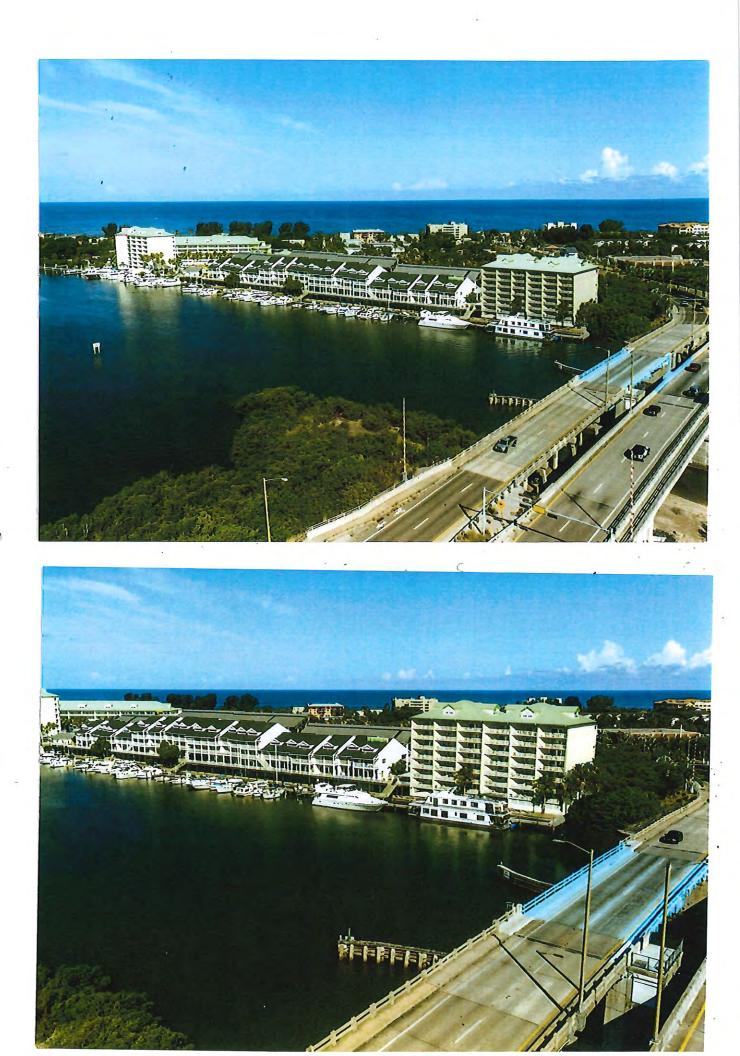

- B. ORDINANCE NO. 2023-07-FIRST READING- SMALL SCALE FUTURE LAND USE MAP AMENDMENT: Request to change the Future Land Use from Residential/Office/Retail (R/O/R) to Commercial-General-Temp Lodging Density 50 - Business District Triangle (CG-TLD50-BDT) for an additional 112 units with 92 lock off units to the Holiday Inn Harbourside site at 401 2<sup>nd</sup> St. As described in Exhibit "A".
- C. ORDINANCE NO 2023-08- FIRST READING PLANNED UNIT DEVELOPMENT: Request for an amendment to the Holiday Inn Harborside (formerly known as Hamlin's Landing) Planned Unit Development for an additional 112 units with 92 lock off units for the Holiday Inn Harbourside site at 401 2<sup>nd</sup> Street, Indian Rocks Beach, Florida.