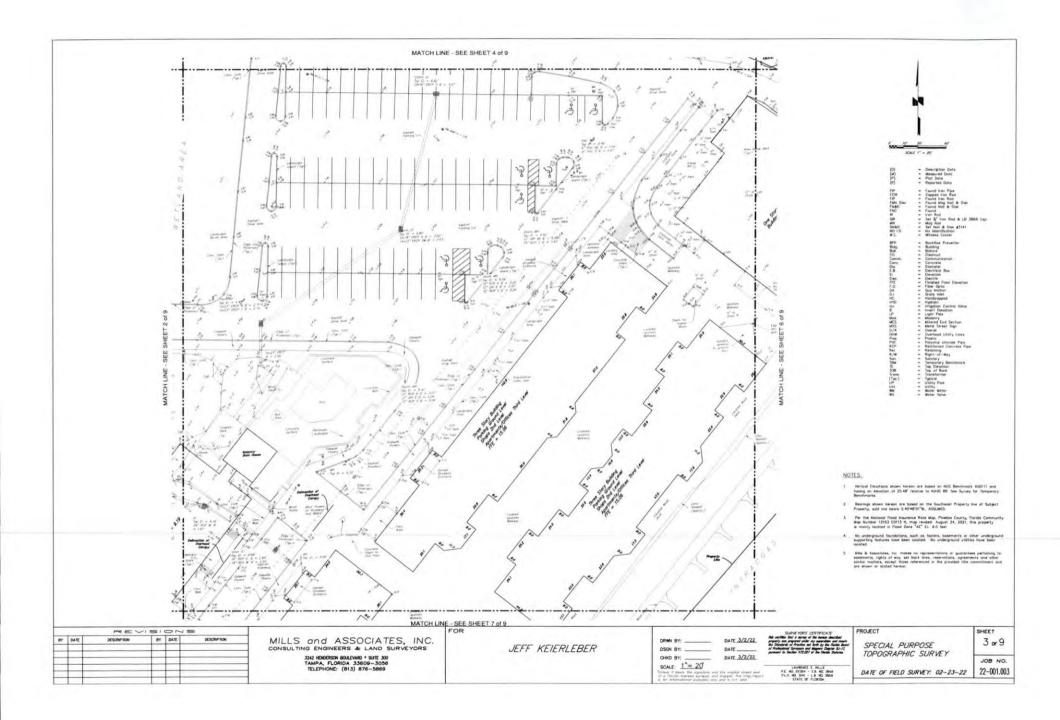

# 320 12<sup>th</sup> Avenue BOA CASE NO. 2023-08

### BOA CASE NO. 2023-08 - 320 12th Avenue

Variance request from Sec.110-131(1) f.1 of the Code of Ordinances, of 10 feet into the required 25 foot front yard setback, resulting in a total setback of 15 feet for the extension of the garage for property located at 320 12th Avenue, Indian Rocks Beach, Florida, and legally described as Lot 3, Block 88, 1st Addition to Re-Revised Indian Beach Subdivision, recorded in Plat Book 23 Pages 11,12 and 13, of the Public Records of Pinellas County, Florida & that part of Lot 4, Block 88, 1st Addition to Re-Revised Indian Beach Subdivision Described as Beg Most E'ly Cor of Lot 4 Thence S36D01'00"W 120FT Thence Cur RT RAD 285FT ARC 26.51FT CB N51D29'36"W 26.50FT Thence N47D46'33"E 22.63FT Thence N51D15'00"E 57.76FT Thence N45D17'36"E 41.42FT To POB (Map S-06-30-15)

# 320 12<sup>th</sup> Avenue

## Survey