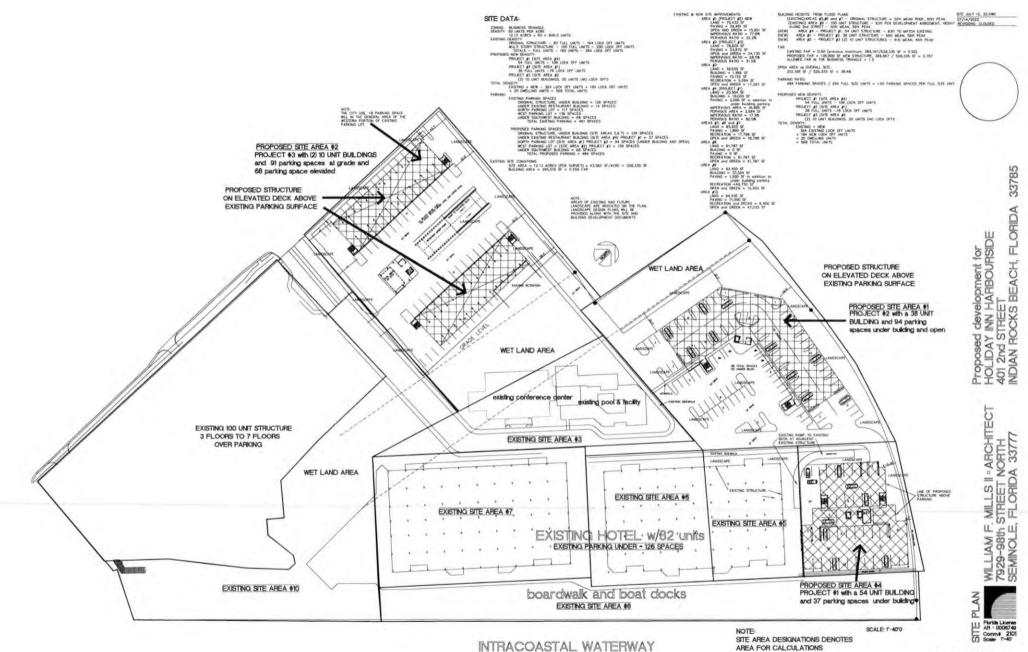

- B. ORDINANCE NO. 2023-07-FIRST READING- SMALL SCALE FUTURE LAND USE MAP AMENDMENT: Request to change the Future Land Use from Residential/Office/Retail (R/O/R) to Commercial-General-Temp Lodging Density 50 - Business District Triangle (CG-TLD50-BDT) for an additional 112 units with 92 lock off units to the Holiday Inn Harbourside site at 401 2<sup>nd</sup> St. As described in Exhibit "A".
- C. ORDINANCE NO 2023-08- FIRST READING PLANNED UNIT DEVELOPMENT: Request for an amendment to the Holiday Inn Harborside (formerly known as Hamlin's Landing) Planned Unit Development for an additional 112 units with 92 lock off units for the Holiday Inn Harbourside site at 401 2<sup>nd</sup> Street, Indian Rocks Beach, Florida.