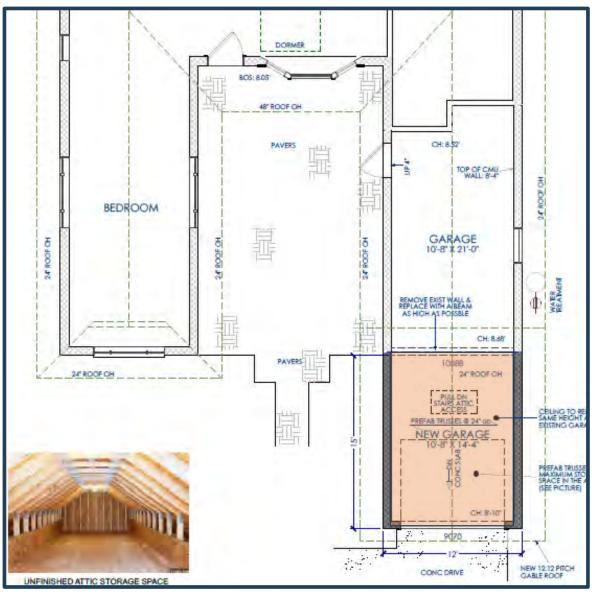

#### SUBJECT: BOA CASE NO. 2023-08 – 320 12<sup>th</sup> Avenue

Variance request from Sec.110-131(1) f.1 of the Code of Ordinances, of 10 feet into the required 25 foot front yard setback, resulting in a total setback of 15 feet for the extension of the garage for property located at 320 12<sup>th</sup> Avenue, Indian Rocks Beach, Florida, and legally described as Lot 3, Block 88, 1<sup>st</sup> Addition to Re-Revised Indian Beach Subdivision, recorded in Plat Book 23 Pages 11,12 and13, of the Public Records of Pinellas County, Florida & that part of Lot 4, Block 88, 1<sup>st</sup> Addition to Re-Revised Indian Beach Subdivision Described as Beg Most E'ly Cor of Lot 4 Thence S36D01'00"W 120FT Thence Cur RT RAD 285FT ARC 26.51FT CB N51D29'36"W 26.50FT Thence N47D46'33"E 22.63FT Thence N51D15'00"E 57.76FT Thence N45D17'36"E 41.42FT To POB (Map S-06-30-15) Parcel # 01-30-14-42048088-0030

#### BACKGROUND:

The applicant is requesting a variance of 10 ft into the front yard to allow for an extension on the garage so that the owner can park his vehicle inside the garage. The house was constructed in 1957.

This is the minimum variance to allow the owner to enlarge the garage to be able to park his car.

f. The granting of the variance will be in harmony with the general intent and purpose of subpart B, and such variance will not be injurious to the area involved or be otherwise detrimental to the public welfare.

The subject property is a pie-shaped lot located along a curved right-of-way. The unusual shape of the lot greatly reduces the potential development area. It should be noted that the Applicant's home is set back 30 feet from the property line, and approximately 55 feet from the edge of pavement. Although the Applicant is seeking a reduced front yard setback to allow for a 15-foot extension of the existing small garage (which isn't currently long enough to park his vehicle inside), the garage would still be approximately 40 feet away from the curb. The proposed extension of the garage would not even interfere with the existing circular driveway. See attached plans and survey.

The literal interpretation of the Code would work unnecessary and undue hardship upon the Applicant. Due to the unusual shape of the property, development is limited. The literal interpretation of the Code would require the Applicant to build an entirely new garage elsewhere on the property or potentially redevelop the entire property, rather than allowing for a small addition to the existing garage to make it possible to park a vehicle inside.

# The variance granted is the minimum that will make possible the reasonable use of the land, structure or building:

The proposed variance is the minimum variance that will make possible the reasonable use of the structure. As stated above, due to the pie-shaped lot, development is already constrained. The home, which was built in 1957, has a small garage. In order to make the garage functional for parking a vehicle, it needs to be enlarged. The proposed

extension of the garage would tie into the existing driveway and not detract from any of the other architectural elements of the existing home. The proposed variance also minimizes the amount of additional impervious surface that will be added to the lot for the purpose of a garage. The proposed addition will be where there is an existing concrete driveway, and it only proposed to add a total of 180 Sq. Ft. That is substantially less of an impact than building an entire new garage elsewhere on the property.