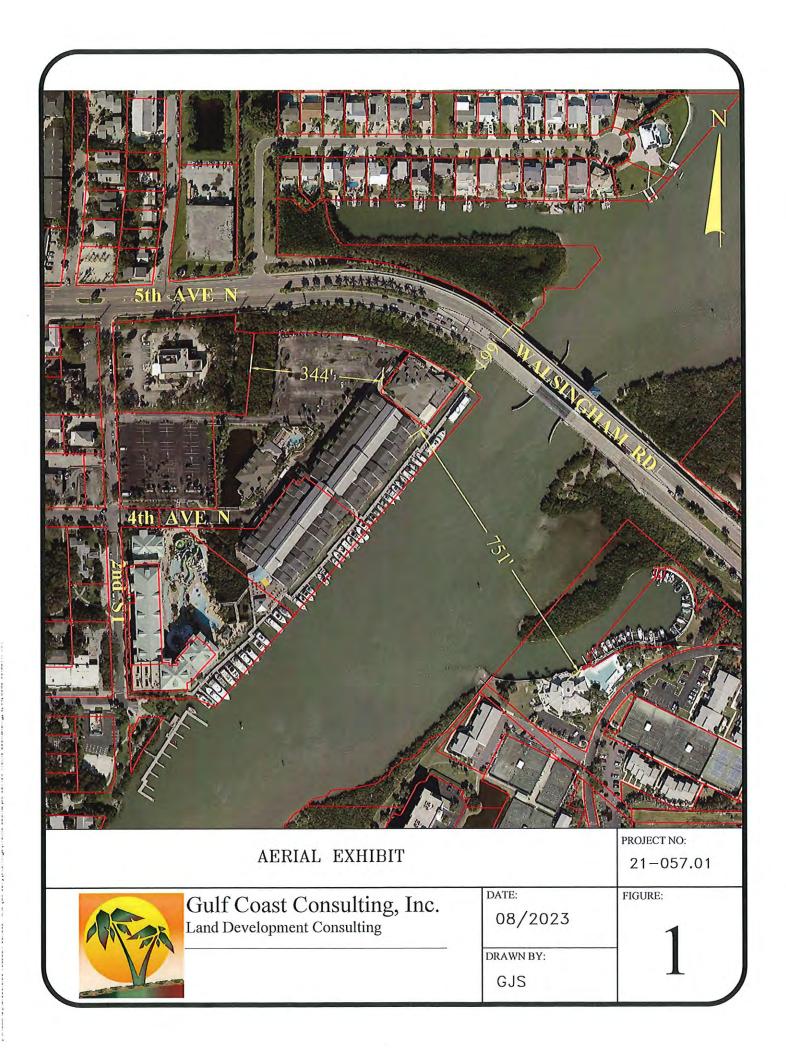

- B. ORDINANCE NO. 2023-07-FIRST READING- SMALL SCALE FUTURE LAND USE MAP AMENDMENT: Request to change the Future Land Use from Residential/Office/Retail (R/O/R) to Commercial-General-Temp Lodging Density 50 - Business District Triangle (CG-TLD50-BDT) for an additional 112 units with 92 lock off units to the Holiday Inn Harbourside site at 401 2<sup>nd</sup> St. As described in Exhibit "A".
- C. ORDINANCE NO 2023-08- FIRST READING PLANNED UNIT DEVELOPMENT: Request for an amendment to the Holiday Inn Harborside (formerly known as Hamlin's Landing) Planned Unit Development for an additional 112 units with 92 lock off units for the Holiday Inn Harbourside site at 401 2<sup>nd</sup> Street, Indian Rocks Beach, Florida.