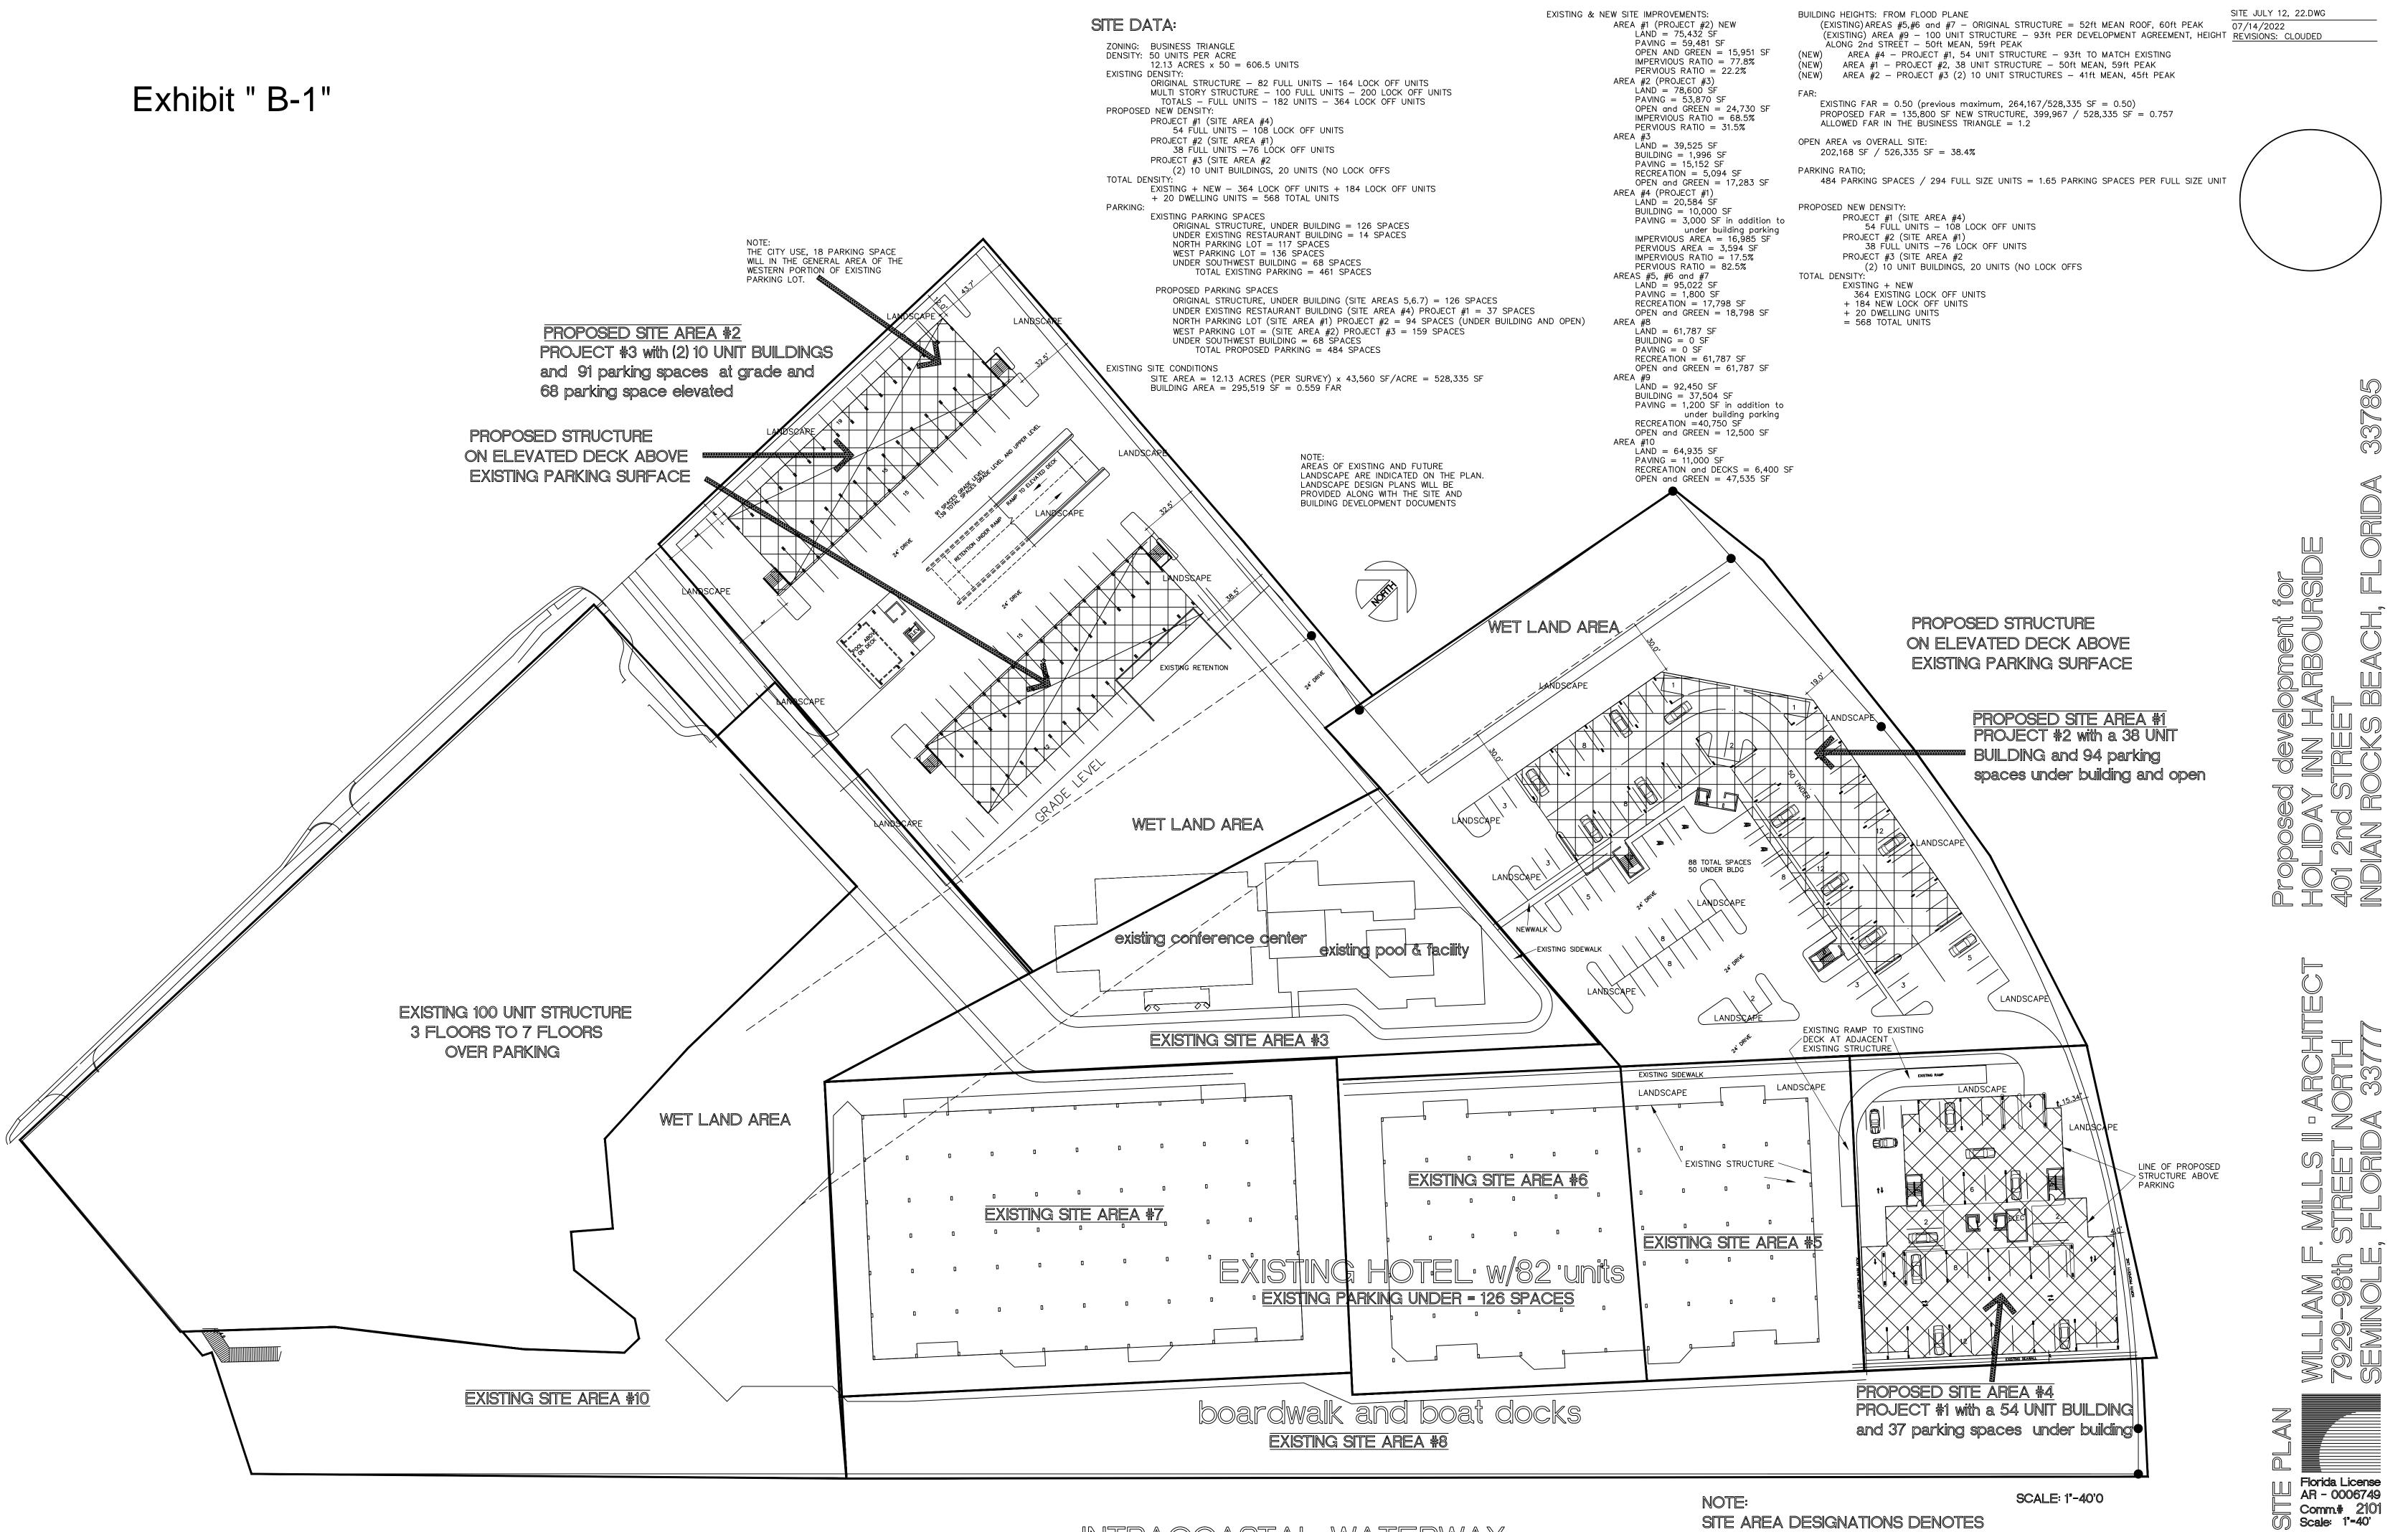

- B. ORDINANCE NO. 2023-07-FIRST READING- SMALL SCALE FUTURE LAND USE MAP AMENDMENT: Request to change the Future Land Use from Residential/Office/Retail (R/O/R) to Commercial-General-Temp Lodging Density 50 - Business District Triangle (CG-TLD50-BDT) for an additional 112 units with 92 lock off units to the Holiday Inn Harbourside site at 401 2<sup>nd</sup> St. As described in Exhibit "A".
- C. ORDINANCE NO 2023-08- FIRST READING PLANNED UNIT DEVELOPMENT: Request for an amendment to the Holiday Inn Harborside (formerly known as Hamlin's Landing) Planned Unit Development for an additional 112 units with 92 lock off units for the Holiday Inn Harbourside site at 401 2<sup>nd</sup> Street, Indian Rocks Beach, Florida.