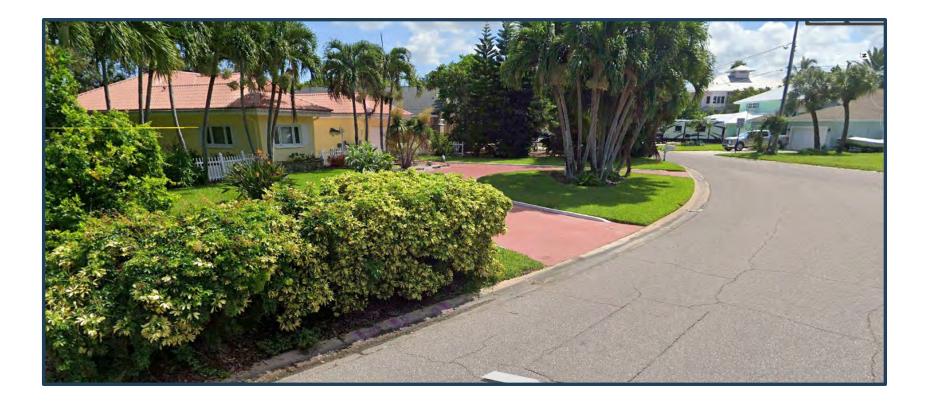

#### BACKGROUND:

The applicant is requesting a variance of 10 ft into the front yard to allow for an extension on the garage so that the owner can park his vehicle inside the garage. The house was constructed in 1957.

The subject property is a pie-shaped lot located along a curved right-of-way. The unusual shape of the lot greatly reduces the potential development area. It should be noted that the Applicant's home is set back 30 feet from the property line, and approximately 55 feet from the edge of pavement. Although the Applicant is seeking a reduced front yard setback to allow for a 15-foot extension of the existing small garage (which isn't currently long enough to park his vehicle inside), the garage would still be approximately 40 feet away from the curb. The proposed extension of the garage would not even interfere with the existing circular driveway. See attached plans and survey.

The purpose the front yard setback is to create a common line of sight, provide access to underground utilities and to avoid homes being built right up to the roadway. Due to the curve in the right-of-way and the additional 25 feet of right-of-way that extends from the curb up to the Applicant's property, the proposed garage extension would still be approximately 40 feet back from the edge of pavement. The granting of the variance would be in harmony with the general intent and purpose of the Code, and it would not be injurious to the public welfare. The property owner to the east of the subject property (322 12<sup>th</sup> Ave), which is the closest property to the proposed improvement, has signed a letter of no-objection and is in support of this application.