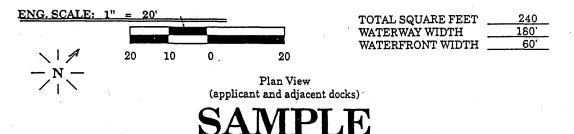

#### PRIVATE DOCK

MHW MLW BOTTOM

**Profile View** 

TOTAL SQUARE FEET \_\_\_\_\_ NEW SQUARE FEET \_\_\_\_\_

WATER WAY WIDTH \_\_\_\_\_ WATERFRONT WIDTH \_\_\_\_\_

ENG. SCALE: 1" = 20'

Plan View - (applicant and adjacent docks)