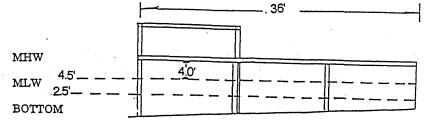

#### PRIVATE DOCK

MHW MLW BOTTOM

**Profile View** 

TOTAL SQUARE FEET \_\_\_\_\_ NEW SQUARE FEET \_\_\_\_\_

WATER WAY WIDTH \_\_\_\_\_ WATERFRONT WIDTH \_\_\_\_\_

ENG. SCALE: 1" = 20'

Plan View - (applicant and adjacent docks)

Profile View